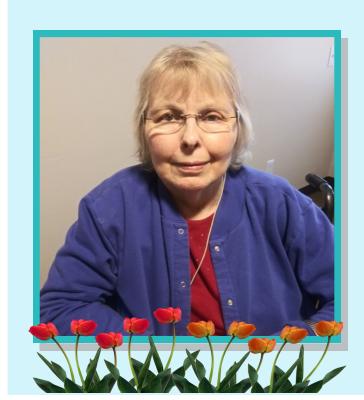

### The Rules:

6

1st, 2nd, & 5th lines rhyme and are 8 to 9 syllables. 3rd & 4th lines rhyme and are 5 to 6 syllables. Good Luck!

Our resident spotlight shines on: Suzanne B.

We are happy to shine a light on our new Resident Suzanne!

Suzanne has recently joined our Farmington Square Family and shared that she is excited to get to know all of us. Suzanne is a native of Salem, Oregon, and she and her husband Eldon have two daughters together and two grandchildren. Suzanne worked in the nursing field for 20 years and also for the Marion County WIC Program for 15 years. She loves to socialize and listen to all kinds of music, play board games/puzzles, and is looking forward to our Special Events and Lunch Outings. We are honored to have welcomed Suzanne and hope that she will feel right at home with us here at Farmington Square!