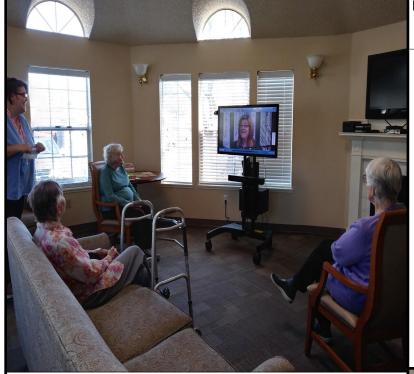

### Social Strategizing: Ways We're Using Tech to Connect & Engage

As we observe state-mandated health guidelines and practice physical distancing, we really are as connected and engaged as ever! One of the major ways we are connecting is by utilizing tech at our community. We're no strangers to using tech for resident engagement, but now we have taken on even more ways to stay in touch, and have added new approaches to activities as part of our life enrichment program!

Keeping Connected: We're using IN2L for video chatting via Skype, and helping residents use Zoom and Facetime for video chats! We've launched a "Connect

Patrick and Judy conductorcizing!

Brandi using the IN2L to engage our residents in a sing a long.