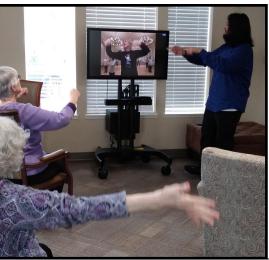

Keeping Connected: We're using IN2L for video chatting via Skype, and helping residents use Zoom and Facetime for video chats! We've launched a "Connect

Patrick and Judy conductorcizing!

Brandi using the IN2L to engage our residents in a sing a long.

Shirley, Judy and Patrick getting their heart rate up with Conductorcise.

Karaoke