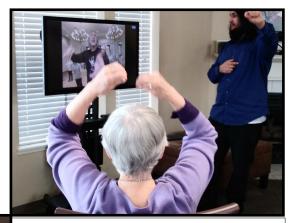

Keeping Connected: We're using IN2L for video chatting via Skype, and helping residents use Zoom and Facetime for video chats! We've launched a "Connect

Patrick and Judy conductorcizing!

Brandi using the IN2L to engage our residents in a sing a long.

Shirley, Judy and Patrick getting their heart rate up with Conductorcise.

Karaoke