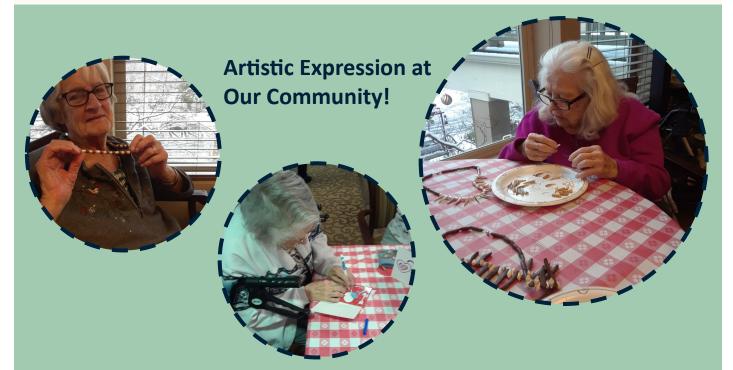

# **Artistic Engagement Benefits & Ideas**

American Artist Georgia O'Keefe once said, "Whether you succeed or not is irrelevant, there is no such thing. Making your unknown known is the important thing." O'Keefe's words ring true when we think of art's importance in our daily lives. Art forms provide people of all ages, walks of life, and creative abilities the opportunity to express feelings and become engaged; by extension positively affecting health.

This is especially true for older adults, according to Gene Cohen, MD, PhD. Cohen concluded in a 2006 study that older adults active in arts had better physical health, fewer visits to the doctor, required less medication, and fell less frequently than those in the study not involved in arts (Today's Geriatric Medicine).

Such findings shed light upon the value that painting, dancing, drawing, knitting, sculpting, drama, photography, poetry, creative writing, and playing or moving to music can bring in senior living communities.

In an article entitled "Aging: What's Art Got to Do With It," in Geriatric Monthly, Barbara Bagan, PhD, ATR-BC, shared plenty of detailed positive effects

artistic expression can have on older adults. It:

- Aids in relaxation, anxiety, and depression
- Gives feelings of control
- Improves communication and socialization
- Encourages humor and playfulness
- Improves cognition
- Offers sensory stimulation
- Fosters a strong sense of identity
- Bolsters self-esteem
- Nurtures faith
- Reduces boredom

The next time you engage in an art form, remember how many ways you may be benefitting yourself. For those who wish to start taking part in artistic expression, or help a loved one to do so, a great place to start is with music and an empty page.