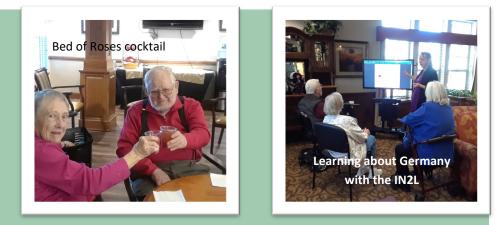

## IN2L V Ge

Our destination for our I2NL world tour for the month of February, was Germany. To kick the week off we baked a Peach Kuchen, oh goodness it was so delicious. We will make this again. For Tuesday cocktail hour, we tried out a drink called , Bed of Roses. Everyone sampled, it however only 2 actually had us make one. On Wednesday, we explored Germany on IN2L. We learned 9 countries border Germany, they also have a bit of shore line. The Berlin wall was constructed in 1961 in just 1 day, and torn down in 1989. The country is famous for all of its castles. We toured many and discovered the Neuschwanstein castle is the one Disney modeled Sleeping Beauty's castle after. That evening, we went out to dinner to the Frau Kemmling Schoolhaus Brewhaus here in Jacksonville. They serve many German dishes such as Wild Boar Sauerbraten, Wiener Schnitzel and Spatzle. Not one of us came home hungry. Thursday, during craft hour we made vintage German quilt squares from paper. We learned a little history with the squares as well. Friday was a day of cooking! We made Bierocks and Vegetable Soup. The bierocks are made with a yeast bread dough, boiled cabbage and ground beef. It was fun making them, but better eating them!