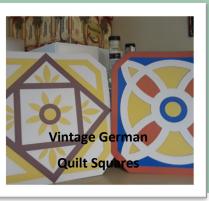

## IN2L V Ge

Our destination for our I2NL world tour for the month of February, was Germany. To kick the week off we baked a Peach Kuchen, oh goodness it was so delicious. We will make this again. For Tuesday cocktail hour, we tried out a drink called , Bed of Roses. Everyone sampled, it however only 2 actually had us make one. On Wednesday, we explored Germany on IN2L. We learned 9 countries border Germany, they also have a bit of shore line. The Berlin wall was constructed in 1961 in just 1 day, and torn down in 1989. The country is famous for all of its castles. We toured many and discovered the Neuschwanstein castle is the one Disney modeled Sleeping Beauty's castle after. That evening, we went out to dinner to the Frau Kemmling Schoolhaus Brewhaus here in Jacksonville. They serve many German dishes such as Wild Boar Sauerbraten, Wiener Schnitzel and Spatzle. Not one of us came home hungry. Thursday, during craft hour we made vintage German quilt squares from paper. We learned a little history with the squares as well. Friday was a day of cooking! We made Bierocks and Vegetable Soup. The bierocks are made with a yeast bread dough, boiled cabbage and ground beef. It was fun making them, but better eating them!