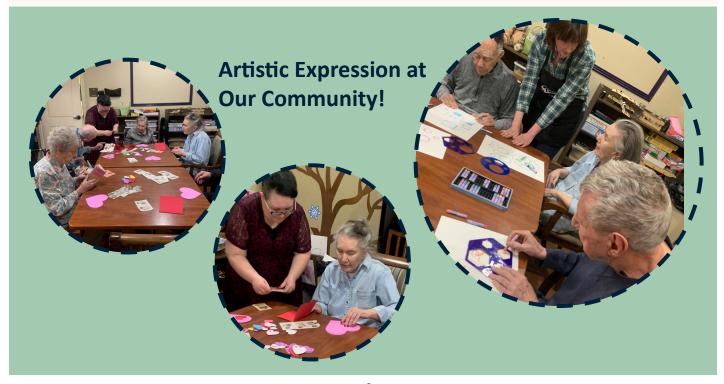

# **Artistic Engagement Benefits & Ideas**

American Artist Georgia
O'Keefe once said, "Whether
you succeed or not is irrelevant,
there is no such thing. Making
your unknown known is the
important thing." O'Keefe's
words ring true when we think
of art's importance in our daily
lives. Art forms provide people
of all ages, walks of life, and
creative abilities the
opportunity to express feelings
and become engaged; by extension
positively affecting health.

This is especially true for older adults, according to Gene Cohen, MD, PhD. Cohen concluded in a 2006 study that older adults active in arts had better physical health, fewer visits to the doctor, required less medication, and fell less frequently than those in the study not involved in arts (Today's Geriatric Medicine).

Such findings shed light upon the value that painting, dancing, drawing, knitting, sculpting, drama, photography, poetry, creative writing, and playing or moving to music can bring in senior living communities.

In an article entitled "Aging: What's Art Got to Do With It," in Geriatric Monthly, Barbara Bagan, PhD, ATR-BC, shared plenty of detailed positive effects

artistic expression can have on older adults. It:

- Aids in relaxation, anxiety, and depression
- · Gives feelings of control
- Improves communication and socialization
- Encourages humor and playfulness
- Improves cognition
- Offers sensory stimulation
- Fosters a strong sense of identity
- Bolsters self-esteem
- Nurtures faith

2

Reduces boredom

The next time you engage in an art form, remember how many ways you may be benefitting yourself. For those who wish to start taking part in artistic expression, or help a loved one to do so, a great place to start is with music and an empty page.