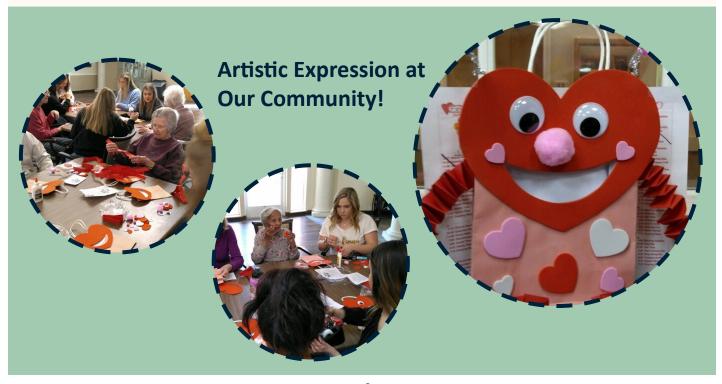

# **Artistic Engagement Benefits & Ideas**

American Artist Georgia
O'Keefe once said, "Whether
you succeed or not is irrelevant,
there is no such thing. Making
your unknown known is the
important thing." O'Keefe's
words ring true when we think
of art's importance in our daily
lives. Art forms provide people
of all ages, walks of life, and
creative abilities the
opportunity to express feelings
and become engaged; by extension
positively affecting health.

This is especially true for older adults, according to Gene Cohen, MD, PhD. Cohen concluded in a 2006 study that older adults active in arts had better physical health, fewer visits to the doctor, required less medication, and fell less frequently than those in the study not involved in arts (Today's Geriatric Medicine).

Such findings shed light upon the value that painting, dancing, drawing, knitting, sculpting, drama, photography, poetry, creative writing, and playing or moving to music can bring in senior living communities.

In an article entitled "Aging: What's Art Got to Do With It," in Geriatric Monthly, Barbara Bagan, PhD, ATR-BC, shared plenty of detailed positive effects

artistic expression can have on older adults. It:

- Aids in relaxation, anxiety, and depression
- · Gives feelings of control
- Improves communication and socialization
- Encourages humor and playfulness
- Improves cognition
- Offers sensory stimulation
- Fosters a strong sense of identity
- Bolsters self-esteem
- Nurtures faith

2

Reduces boredom

The next time you engage in an art form, remember how many ways you may be benefitting yourself. For those who wish to start taking part in artistic expression, or help a loved one to do so, a great place to start is with music and an empty page.