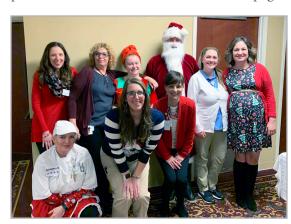

# **Family Night: Christmas Edition**

We just wanted to give a special thank you for helping us make our Holiday Dinner such an amazing event. Here are just a few snapshots from that evening, to see more please head to our Twitter and Facebook pages.

Another successful Holiday Dinner in the books, thanks to all of you and your willingness to allow us to serve you.