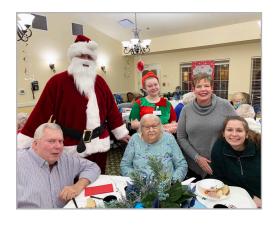

# **Family Night: Christmas Edition**

We just wanted to give a special thank you for helping us make our Holiday Dinner such an amazing event. Here are just a few snapshots from that evening, to see more please head to our Twitter and Facebook pages.

Another successful Holiday Dinner in the books, thanks to all of you and your willingness to allow us to serve you.