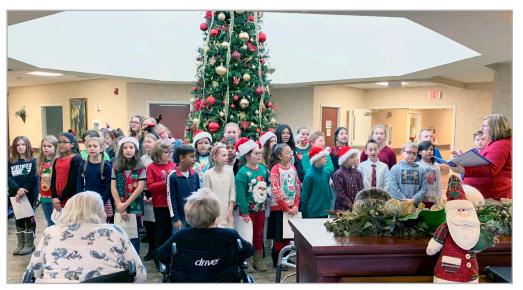

# INTERGENERATIONAL FUN

We cannot say enough good things about all the school choirs, family members and community members that came to visit our residents during the Holidays. We thank everyone from the bottom of our hearts.

Thank you, Ian L., for coming and not only reading to our residents, but also playing Christmas Bingo, singing Christmas Carols, and doing a craft with them.

Thank you to the choirs at both Flint Lake Elementary & Thomas Jefferson Elementary for coming and spreading holiday cheer for all to hear!