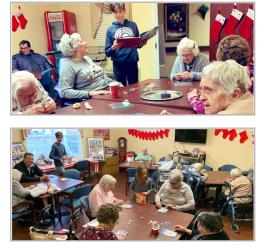

# **Family Night: Christmas Edition**

We just wanted to give a special thank you for helping us make our Holiday Dinner such an amazing event. Here are just a few snapshots from that evening, to see more please head to our Twitter and Facebook pages.

Another successful Holiday Dinner in the books, thanks to all of you and your willingness to allow us to serve you.