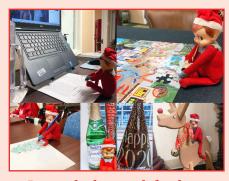

#### Adventures of Lonnie the Elf

During the month of December we had a special visitor trying to help around campus, his name was Lonnie the elf.

Lonnie had so much fun being apart of the holiday cheer at Avalon Springs in 2019. He can't wait to see what 2020 has in store as he vacations and prepares for the next holiday season.