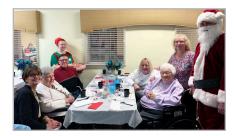

# **Family Night: Christmas Edition**

We just wanted to give a special thank you for helping us make our Holiday Dinner such an amazing event. Here are just a few snapshots from that evening, to see more please head to our Twitter and Facebook pages.

Another successful Holiday Dinner in the books, thanks to all of you and your willingness to allow us to serve you.