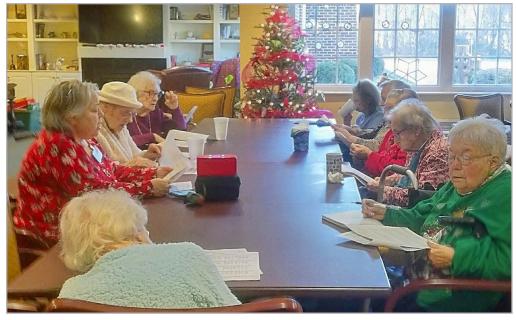

## **VOLUNTEER NEWS**

Scripture and Christmas hymns bring these residents together during a cold afternoon