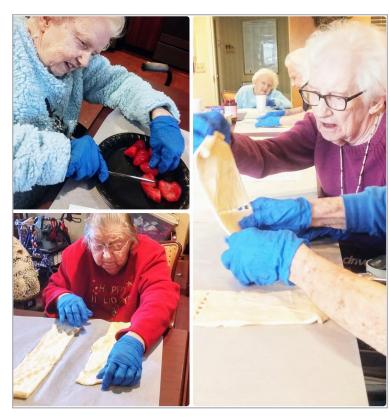

#### "A Little Nonsense Now and Then is Relished by the Wisest Men"

The activities that we have planned for our first Theme Week are as rich in fun as they are in flavor! Get ready for tastings, decorative crafting, and delicious snack-making that would make Grandpa Joe himself jump out of bed. When it comes to the dinner, you can look forward to menu items such as The Wonka Duet, Gobstopper Cake with Snozzberries, Oompa Loompa Orange Pancakes, and more.

From February 17th through February 21st, we'll be transforming our campus into a chocolate factory with our Willy Wonka Theme Week. As the first part in our Mystery Theme Year, this event will see our residents uncovering the mystery of the stolen golden ticket. We'll be celebrating with an exciting week of themerelated activities and events, including an incredible Theme Dinner on February 20th. Stay