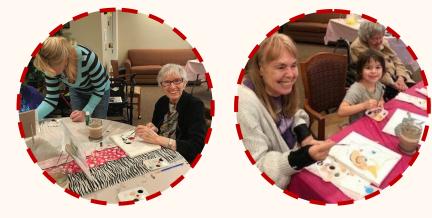

#### **Community Spotlight:** Paws With Cause & Tessa

Every month, our residents paint animals that are in local shelters. Tessa is a 5 year old Terrier Mix that found her forever home when her new owners saw her sweet face on a canvas that had been painted by one of our residents!