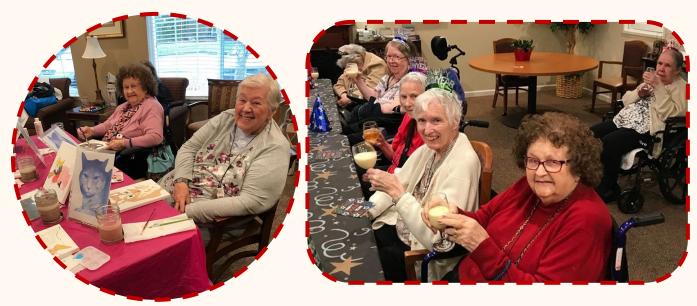

#### **Community Spotlight:** Paws With Cause & Tessa

Every month, our residents paint animals that are in local shelters. Tessa is a 5 year old Terrier Mix that found her forever home when her new owners saw her sweet face on a canvas that had been painted by one of our residents!