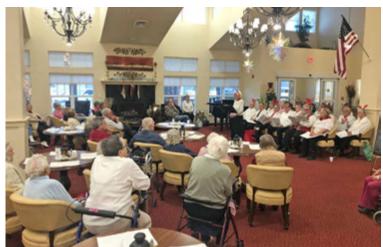

## Christmas Songs and More From The Swinging Seniors!

We were entertained this month by some of our old friends (excuse the pun!) when the Swinging Seniors dropped by to sing us many favorite melodies and a whole host of Christmas songs. A few of our residents used to be a part of this group who travel around communities and events. Dora Carr, Marie Gleason and Gin McCarthy still have wonderful voices and make our lives brighter every day by being part of our family.