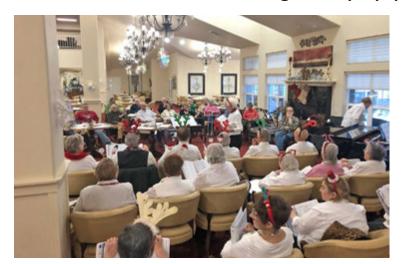

## Christmas Songs and More From The Swinging Seniors!

We were entertained this month by some of our old friends (excuse the pun!) when the Swinging Seniors dropped by to sing us many favorite melodies and a whole host of Christmas songs. A few of our residents used to be a part of this group who travel around communities and events. Dora Carr, Marie Gleason and Gin McCarthy still have wonderful voices and make our lives brighter every day by being part of our family.