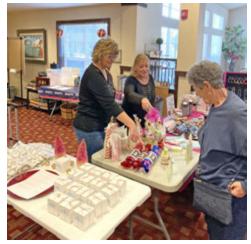

# Heatherwood Craft Fair

Heatherwood held a craft fair this month with outside vendors present and sponsored items for sale.

The homemade cookies from our kitchen and fudge supplied by Donna's Donuts of Tewksbury were particularly notable. Money was raised for residents' activities for next year, and it was a very enjoyable afternoon.

Our very own Marilyn perusing beauty products.

Dottie, Shirley and Rosemary looking for bargains.

Lilly and Millie (not to be confused with Milli Vanilli) shopping.

Goodies, goodies, goodies