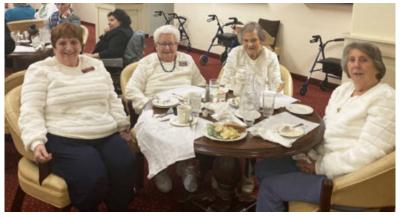

#### Polar Bear Club

A new craze has been sweeping Heatherwood. Forget Paris, Milan and London. Stand aside, Red Hat Ladies. Heatherwood has it's very own Polar Bear Club.

The discerning ladies of Tewksbury have taken to wearing these very swanky (not to mention warm) matching sweaters. All of the fashionable glossy magazines have featured them on the cover this month, including Vogue and Cosmo. Our very own catwalk models, Joan, Nancy, Sabina and Fran, took time out from their international modelling careers to join us for lunch.

Paris, Milan, London and Tewksbury