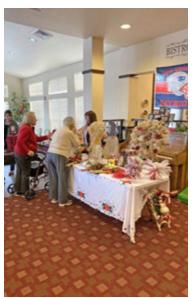

# Heatherwood Craft Fair

Heatherwood held a craft fair this month with outside vendors present and sponsored items for sale.

The homemade cookies from our kitchen and fudge supplied by Donna's Donuts of Tewksbury were particularly notable. Money was raised for residents' activities for next year, and it was a very enjoyable afternoon.

Our very own Marilyn perusing beauty products.

Dottie, Shirley and Rosemary looking for bargains.

Lilly and Millie (not to be confused with Milli Vanilli) shopping.

Goodies, goodies, goodies