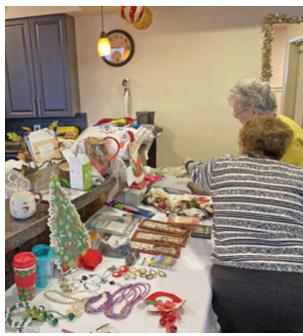

# Heatherwood Craft Fair

Heatherwood held a craft fair this month with outside vendors present and sponsored items for sale.

The homemade cookies from our kitchen and fudge supplied by Donna's Donuts of Tewksbury were particularly notable. Money was raised for residents' activities for next year, and it was a very enjoyable afternoon.

Our very own Marilyn perusing beauty products.

Dottie, Shirley and Rosemary looking for bargains.

Lilly and Millie (not to be confused with Milli Vanilli) shopping.

Goodies, goodies, goodies