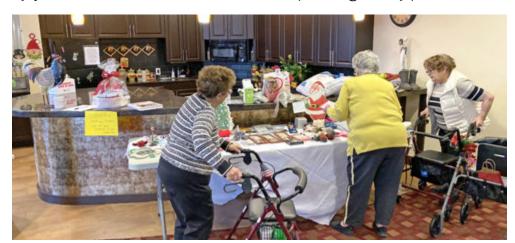

# Heatherwood Craft Fair

Heatherwood held a craft fair this month with outside vendors present and sponsored items for sale.

The homemade cookies from our kitchen and fudge supplied by Donna's Donuts of Tewksbury were particularly notable. Money was raised for residents' activities for next year, and it was a very enjoyable afternoon.

Our very own Marilyn perusing beauty products.

Dottie, Shirley and Rosemary looking for bargains.

Lilly and Millie (not to be confused with Milli Vanilli) shopping.

Goodies, goodies, goodies