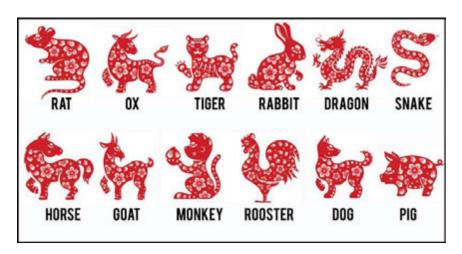

#### The Chinese Zodiac

The Lunar New Year, also called Chinese New Year or the Spring Festival, is celebrated in several Asian countries, and begins January 25th. Based on the Chinese lunar calendar, 2020 is the Year of the Rat, one of the symbolic animals of the Chinese zodiac.

Historians say China's zodiac system was likely developed more than 2,000 years ago, but it remains an important part of Lunar New Year festivities. The zodiac consists of 12 animals, including the dog, horse, rooster and tiger, and each represents a different year in a 12-year cycle.

Similar to Western astrological signs, each animal is associated with personality traits, strengths and weaknesses, and one of five elements: wood, fire, earth, metal and water. A person is matched to an animal based on their birth year. You can find your Chinese zodiac sign using charts, easily available online.