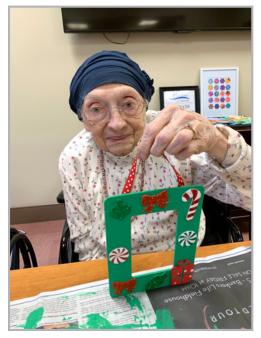

## ARTISANS

Grace H. shows off the picture frame she created

Legacy Spotlight

Sau Yin loves being a part of the artisan program in our Legacy Lane.