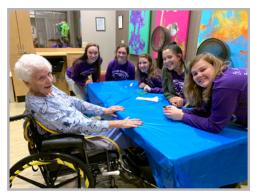

## MORE FROM... VOLUNTEER NEWS

Students from Guerin Catholic H.S. spent their day doing nails, playing Bingo, and visiting with the residents.