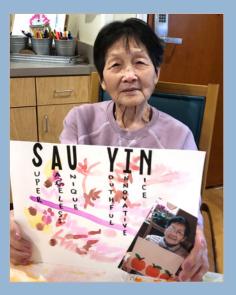

## ARTISANS

Grace H. shows off the picture frame she created

Legacy Spotlight

Sau Yin loves being a part of the artisan program in our Legacy Lane.