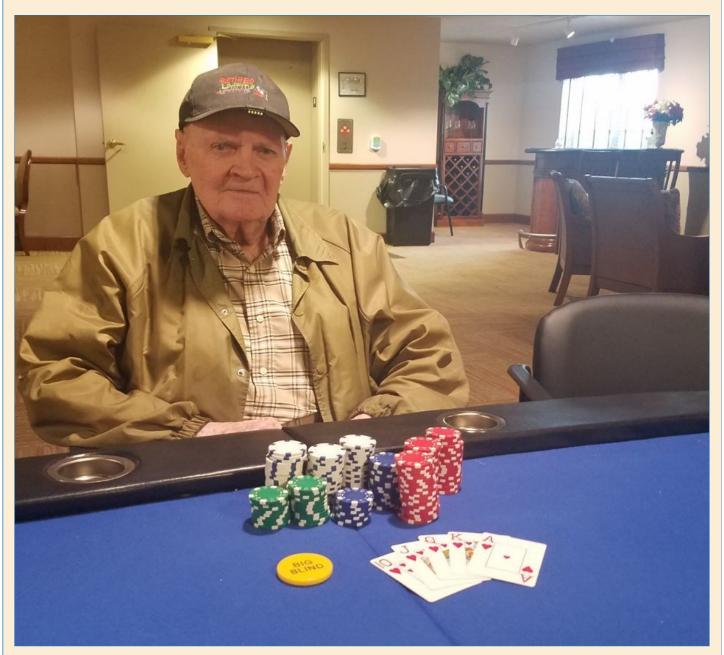

# Resident Spotlight Elie

On December 15th, 2019 Elie Becomes Pioneer Villages first resident Royal Family inductee. To put it into perspective, the royal flush is pokers highest hand. Many professional players will never be able to brag about such a amazing feat. The royal consists of the ten, jack, queen, king and ace of all the same suit. The odds of hitting it are 1 in 650,000. When asked about it, Elie simply said with a smile "That was the first one I have ever gotten." Many congratulations to Elie from all of the residents and staff at Pioneer Village.