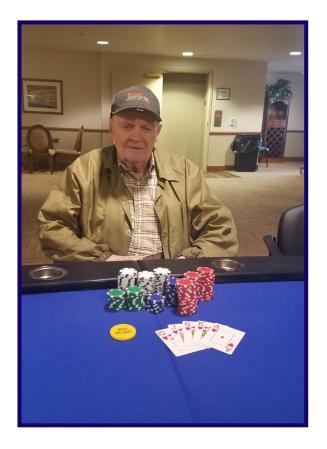

# Resident Spotlight Elie

On December 15th, 2019 Elie Becomes Pioneer Villages first resident Royal Family inductee. To put it into perspective, the royal flush is pokers highest hand. Many professional players will never be able to brag about such a amazing feat. The royal consists of the ten, jack, queen, king and ace of all the same suit. The odds of hitting it are 1 in 650,000. When asked about it, Elie simply said with a smile "That was the first one I have ever gotten." Many congratulations to Elie from all of the residents and staff at Pioneer Village.