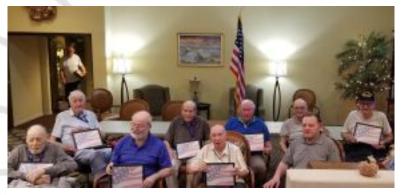

#### **Honoring Our Veterans!!**

Our veterans' celebration included some very remarkable men that served in our military. We gave them an Award to Honor their service. We had 10 veterans in our community.

Thank you for your Service!!

L-R back row - Richard B., Clif M., Bob S., George H. & Einar L. L-R front row - Bill D., Will R., John S. & Wayne R. Not pictured Arnie B.