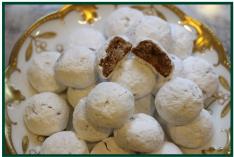

## **Special Moments** "Life isn't a matter of milestones, but of moments." - Rose Kennedy

This Pfeffernusse recipe, modified from an All Recipes version by Thebeansma, requires 15 mins prep, 15 mins to cook, and 3 hours total. Ingredients: 1/2 cup molasses; 1/4 cup honey; 1/4 cup shortening; 1/4 cup margarine; 2 eggs; 4 cups flour; 3/4 cup sugar; 1/2 cup brown sugar; 1.5 tsp ground cardamom; 1 tsp ground nutmeg; 1 tsp ground cloves; 1 tsp ground ginger; 2 tsp anise extract; 2 tsp ground cinnamon; 1.5 tsp baking soda; 1 tsp pepper; 1/2 tsp salt; 1 cup confectioners sugar.

Steps: 1.) Stir molasses, honey, shortening, margarine in saucepan over med heat. Stir until creamy. Remove from heat; cool to room temp. Stir in eggs. 2.) Combine flour, white and brown sugars, cardamom, nutmeg, cloves, ginger, anise, cinnamon, baking soda, salt and pepper in big bowl. Add molasses mixture and mix together. Refrigerate 2 hours. **3**). Preheat oven to 325. Roll dough into balls. Put on bake sheet 1 inch apart. 4.) Bake 10-15 mins. Cool. Coat with confectioners sugar. Enjoy!

## 'Tis the Season to Be Baking!