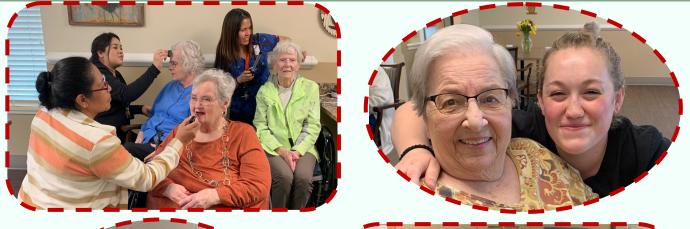

# Staff Spotlight Abie

Abie was born in Silverton, Oregon and was raised in Woodburn. He has been working at Emerald Gardens for 4 months. He is one of our amazing chefs!

Abie's favorite hobbies are making music, drawing, and skateboarding. His favorite type of food is seafood of any kind!

Abie is the happiest when he spends time with his family and when he cooks. He is proud of his cooking skills and says he can make an excellent cheese sauce!

Abie enjoys working at Emerald Gardens because he gets to do what he loves. He says he genuinely enjoys cooking for our residents.

Thank you for all you do, Abie! We are so glad you are part of our Radiant team!

# Resident Spotlight Barbara

Barbara was born on July of 1938 in Salem, Oregon.
 She grew up in the country by Aurora. She had one older sister and

says they were very close.

Barbara attended North Marion High School. Her favorite subject was P.E because she loved playing sports and being active. After graduating, she went to school to become a florist.

Barbara had three boys. She loved going to watch their sports games and cheering them on.

Barbara says her family and friends make her very happy. They love to reminisce about all great times they've had together!

We are so glad Barbara is part of our Radiant community!