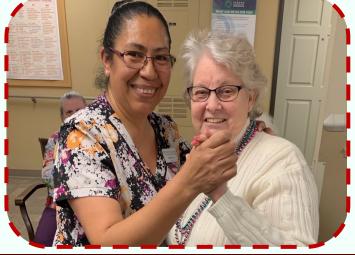

## **Special Moments** "Life isn't a matter of milestones, but of moments." - Rose Kennedy

This Pfeffernusse recipe, modified from an All Recipes version by Thebeansma, requires 15 mins prep, 15 mins to cook, and 3 hours total. Ingredients: 1/2 cup molasses; 1/4 cup honey; 1/4 cup shortening; 1/4 cup margarine; 2 eggs; 4 cups flour; 3/4 cup sugar; 1/2 cup brown sugar; 1.5 tsp ground cardamom; 1 tsp ground nutmeg; 1 tsp ground cloves; 1 tsp ground ginger; 2 tsp anise extract; 2 tsp ground cinnamon; 1.5 tsp baking soda; 1 tsp pepper; 1/2 tsp salt; 1 cup confectioners sugar.