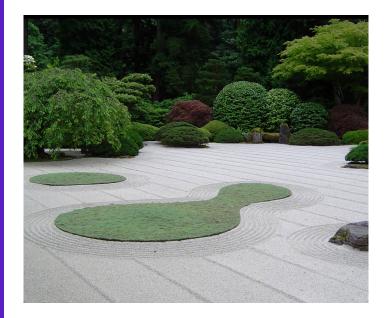

## **Finding Zen in the Garden**

Imagine a quiet, calm place where you can focus on the sights and sounds of nature. That serenity is at the heart of a Zen garden.

Also called rock gardens or dry landscape gardens, Zen gardens originated centuries ago in Japan with Buddhist monks, who built the gardens as peaceful places to spend time and contemplate their studies. Today, these gardens are popular throughout the world.

A Zen garden can be an outdoor space or a small section of a garden. Miniature versions, made to sit on a table or desk, are also common. No matter the size, there are shared elements.

Groupings of stones are the focal point and represent different facets of nature such as earth and fire. Sand or gravel fills the base of the garden, and a rake is used to create lines and patterns around the stones to symbolize the movement of water.

Some Zen gardens include plants and statues, but they are never cluttered. The simplicity and symmetry of the garden's features promote relaxation and reflection. Many people use a Zen garden as a place to meditate or simply feel a peaceful connection to nature.