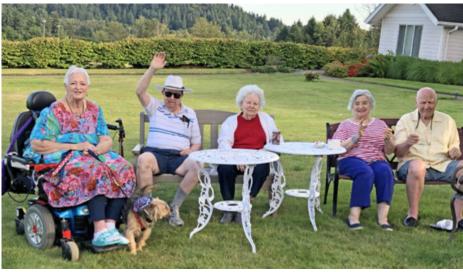

#### Concert On the Lawn

We had a concert on the lawn and barbecue event for the residents. The live band was the Chihuahua Band. The residents loved sitting

on the lawn and having their barbecue dinner outside. After the band was done playing, we went inside and listened to David Cooley. It was a great evening.