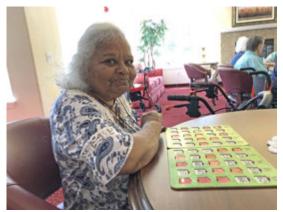

## Bingo

If you would like to play Bingo, we play in the Activity Room on Tuesdays and Thursdays at 3:15 p.m. and Sundays at 2:30 p.m. Hope to see you there.