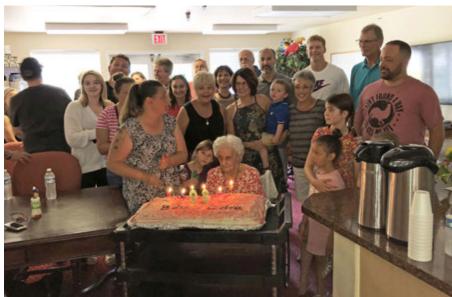

#### Happy 98th Birthday, Sara

Family and friends gathered in the Activity Room to celebrate a special birthday. Sara turned 98 and is still going strong. She was surprised to see all of her family show up for her special day. It is something she will always remember.