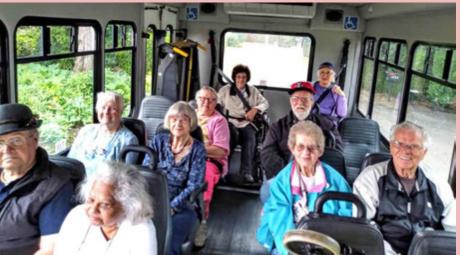

#### Scenic Drive

The residents went on a Scenic Drive with Patsy, our Activities Assistant. They took a beautiful drive out to Canby to look at the Dahlia Fields. If you would like to go, there will be

a sign-up sheet at the Front Desk, or you can always ask Patsy or Jenn.