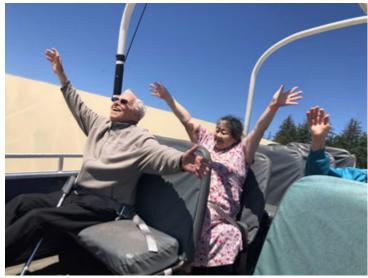

# Sand Dunes 2019

We took a trip to the beach and had lunch, and then went to the sand dunes and had a tour on the buggies. We had so much fun, and loved the scenic drive that we got to see. We cannot wait to go again.