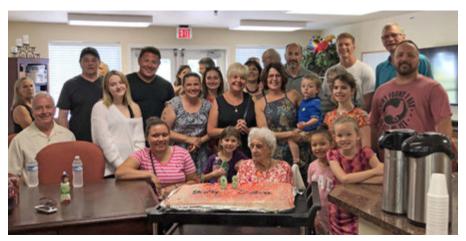

#### Happy 98th Birthday, Sara

Family and friends gathered in the Activity Room to celebrate a special birthday. Sara turned 98 and is still going strong. She was surprised to see all of her family show up for her special day. It is something she will always remember.