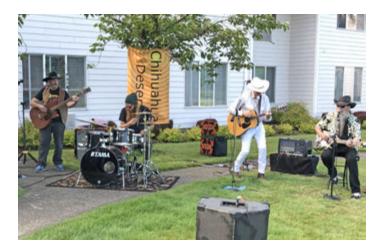

#### Concert On the Lawn

We had a concert on the lawn and barbecue event for the residents. The live band was the Chihuahua Band. The residents loved sitting

on the lawn and having their barbecue dinner outside. After the band was done playing, we went inside and listened to David Cooley. It was a great evening.