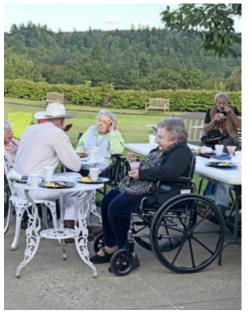

#### Concert On the Lawn

We had a concert on the lawn and barbecue event for the residents. The live band was the Chihuahua Band. The residents loved sitting

on the lawn and having their barbecue dinner outside. After the band was done playing, we went inside and listened to David Cooley. It was a great evening.