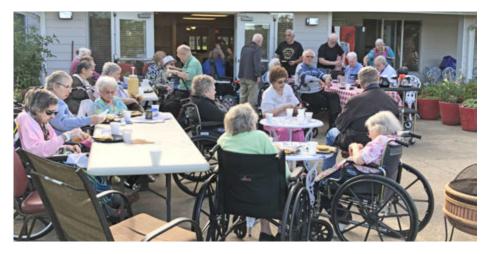

#### Concert On the Lawn

We had a concert on the lawn and barbecue event for the residents. The live band was the Chihuahua Band. The residents loved sitting

on the lawn and having their barbecue dinner outside. After the band was done playing, we went inside and listened to David Cooley. It was a great evening.