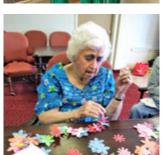

#### Arts and Crafts with Patsy

We have Arts and Crafts on Fridays. The residents made some decorations for our Luau Party coming up. We would love to have you join us. I love to see the beautiful things they make. If you have any questions, you can always talk to Patsy.