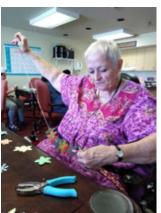

#### Arts and Crafts with Patsy

We have Arts and Crafts on Fridays. The residents made some decorations for our Luau Party coming up. We would love to have you join us. I love to see the beautiful things they make. If you have any questions, you can always talk to Patsy.