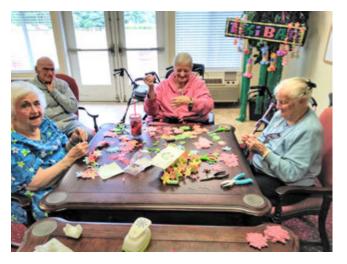

#### Arts and Crafts with Patsy

We have Arts and Crafts on Fridays. The residents made some decorations for our Luau Party coming up. We would love to have you join us. I love to see the beautiful things they make. If you have any questions, you can always talk to Patsy.