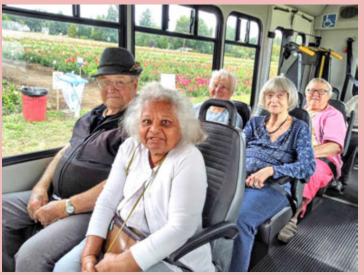

#### Scenic Drive

The residents went on a Scenic Drive with Patsy, our Activities Assistant. They took a beautiful drive out to Canby to look at the Dahlia Fields. If you would like to go, there will be

a sign-up sheet at the Front Desk, or you can always ask Patsy or Jenn.