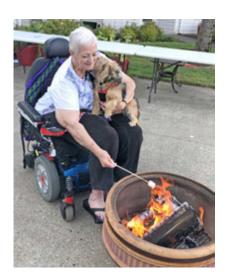

#### Fun in the Sun

The Activities Director made a slip-n-slide for the residents, and with the help of the staff, we had a great time in the sun. The residents loved getting on the pink flamingo tube, going down the slip-n-slide and having some ice cream sandwiches. After we were done, we roasted some marshmallows. It's an activity we will do again.