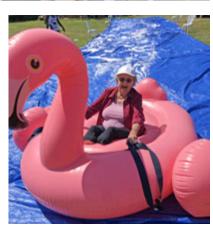

#### Fun in the Sun

The Activities Director made a slip-n-slide for the residents, and with the help of the staff, we had a great time in the sun. The residents loved getting on the pink flamingo tube, going down the slip-n-slide and having some ice cream sandwiches. After we were done, we roasted some marshmallows. It's an activity we will do again.