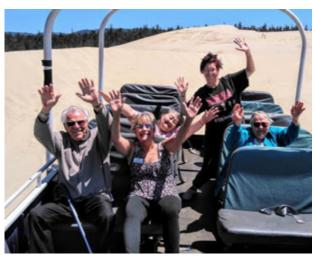

# Sand Dunes 2019

We took a trip to the beach and had lunch, and then went to the sand dunes and had a tour on the buggies. We had so much fun, and loved the scenic drive that we got to see. We cannot wait to go again.