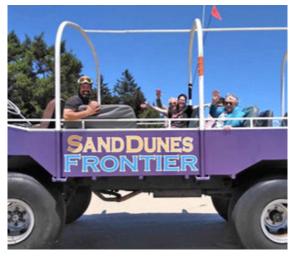

# Sand Dunes 2019

We took a trip to the beach and had lunch, and then went to the sand dunes and had a tour on the buggies. We had so much fun, and loved the scenic drive that we got to see. We cannot wait to go again.