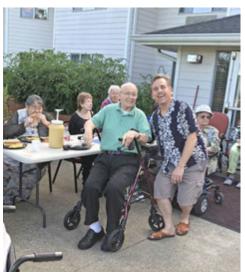

#### Concert On the Lawn

We had a concert on the lawn and barbecue event for the residents. The live band was the Chihuahua Band. The residents loved sitting

on the lawn and having their barbecue dinner outside. After the band was done playing, we went inside and listened to David Cooley. It was a great evening.