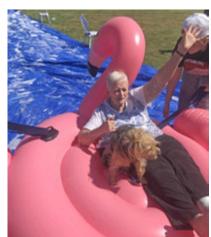

#### Fun in the Sun

The Activities Director made a slip-n-slide for the residents, and with the help of the staff, we had a great time in the sun. The residents loved getting on the pink flamingo tube, going down the slip-n-slide and having some ice cream sandwiches. After we were done, we roasted some marshmallows. It's an activity we will do again.