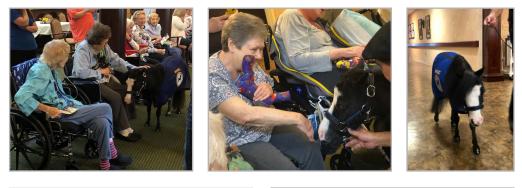

# Life Enrichment Spotlight

Recently we had a visit from a therapy horse named "Magic." Magic tours the United States and performs alongside 18 other miniature horses in various shows. Two days after visiting us Magic and his team performed at the Kentucky Horse Park.