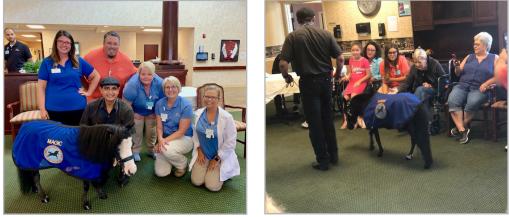

# Life Enrichment Spotlight

Recently we had a visit from a therapy horse named "Magic." Magic tours the United States and performs alongside 18 other miniature horses in various shows. Two days after visiting us Magic and his team performed at the Kentucky Horse Park.