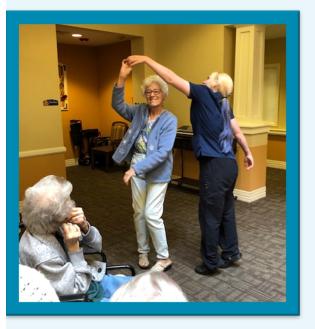

# Resident Spotlight! Fred A.

Fred was born in a small Kentucky town, but went on to graduate from Purdue and then Georgia Tech, as a mechanical engineer. He has enjoyed swimming and gardening, and even played the glockenspiel in the band. His hobbies include westerns and jazz music, especially Stan Kenton. Fred has always been a great handyman, and even rebuilt a Triumph! Whether trying something new like painting in MiM, or showing his dance steps, Fred is a joy to have with us.