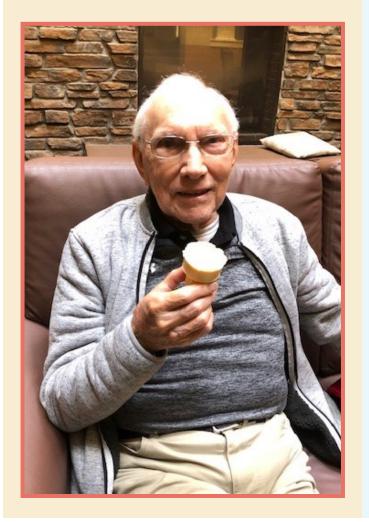

# Resident Spotlight! Fred A.

Fred was born in a small Kentucky town, but went on to graduate from Purdue and then Georgia Tech, as a mechanical engineer. He has enjoyed swimming and gardening, and even played the glockenspiel in the band. His hobbies include westerns and jazz music, especially Stan Kenton. Fred has always been a great handyman, and even rebuilt a Triumph! Whether trying something new like painting in MiM, or showing his dance steps, Fred is a joy to have with us.