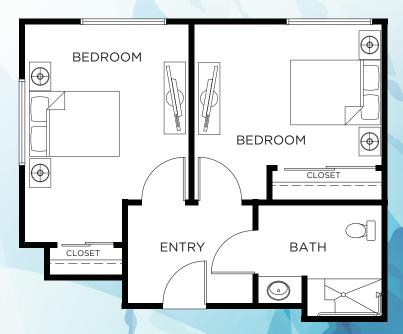

ngaging atmosphere with family and friends. The vibrant culinary offerings extend to our Clearbrook memory support neighborhood.

- Three chef-prepared meals per day plus nutritious snacks
- Restaurant-style dining
- Fresh, seasonal ingredients updated quarterly
- Culinary delights to celebrate holidays, birthdays, and special moments













### MEMORY CARE SITE PLAN

1ST FLOOR

#### LEGEND

STUDIO

COMPANION

- S STAIRS
- ELEVATOR
- RESTROOMS





### MEMORY CARE SITE PLAN

2ND & 3RD FLOOR

LEGEND

STUDIO

COMPANION

S STAIRS

ELEVATOR

R RESTROOMS







#### **STUDIO**

323-470 Sq. Ft. Studio / 1 Bath



#### **ONE BEDROOM**

522-588 Sq. Ft. 1 Bedroom / 1 Bath





#### STUDIO MC

283-415 Sq. Ft. Studio / 1 Bath



#### **COMPANION APARTMENT MC**

433-534 Sq. Ft. Studio / 1 Bath





A Senior Living Community

424.488.6340

3210 W. Sepulveda Blvd. Torrance, CA 90505

# **CLEARWATERatSOUTHBAY.COM**