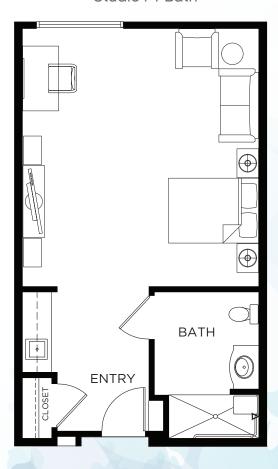

ve menus are designed to reflect attention to detail accented with a creative flair.

Chef-prepared, artisanal dishes are made to order while residents are encouraged to enjoy the engaging atmosphere with family and friends. The vibrant culinary offerings extend to our Clearbrook memory support neighborhood.

- Three chef-prepared meals per day plus nutritious snacks
- Restaurant-style dining
- Fresh, seasonal ingredients updated quarterly
- Culinary delights to celebrate holidays, birthdays, and special moments













### MEMORY CARE SITE PLAN

1ST FLOOR

#### LEGEND

STUDIO

COMPANION

- S STAIRS
- ELEVATOR
- RESTROOMS





### MEMORY CARE SITE PLAN

2ND & 3RD FLOOR

LEGEND

STUDIO

COMPANION

S STAIRS

ELEVATOR

R RESTROOMS







#### **STUDIO**

323-470 Sq. Ft. Studio / 1 Bath



#### **ONE BEDROOM**

522-588 Sq. Ft. 1 Bedroom / 1 Bath





#### STUDIO MC

283-415 Sq. Ft. Studio / 1 Bath



#### **COMPANION APARTMENT MC**

433-534 Sq. Ft. Studio / 1 Bath





A Senior Living Community

424.488.6340

3210 W. Sepulveda Blvd. Torrance, CA 90505

# **CLEARWATERatSOUTHBAY.COM**