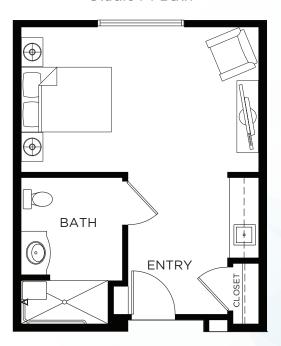

shes are made to order while residents are encouraged to enjoy the engaging atmosphere with family and friends. The vibrant culinary offerings extend to our Clearbrook memory support neighborhood.

- Three chef-prepared meals per day plus nutritious snacks
- Restaurant-style dining
- Fresh, seasonal ingredients updated quarterly
- Culinary delights to celebrate holidays, birthdays, and special moments













### MEMORY CARE SITE PLAN

1ST FLOOR

#### LEGEND

STUDIO

COMPANION

- S STAIRS
- ELEVATOR
- RESTROOMS





### MEMORY CARE SITE PLAN

2ND & 3RD FLOOR

LEGEND

STUDIO

COMPANION

S STAIRS

ELEVATOR

R RESTROOMS







#### **STUDIO**

323-470 Sq. Ft. Studio / 1 Bath



#### **ONE BEDROOM**

522-588 Sq. Ft. 1 Bedroom / 1 Bath





#### STUDIO MC

283-415 Sq. Ft. Studio / 1 Bath



#### **COMPANION APARTMENT MC**

433-534 Sq. Ft. Studio / 1 Bath





A Senior Living Community

424.488.6340

3210 W. Sepulveda Blvd. Torrance, CA 90505

# **CLEARWATERatSOUTHBAY.COM**