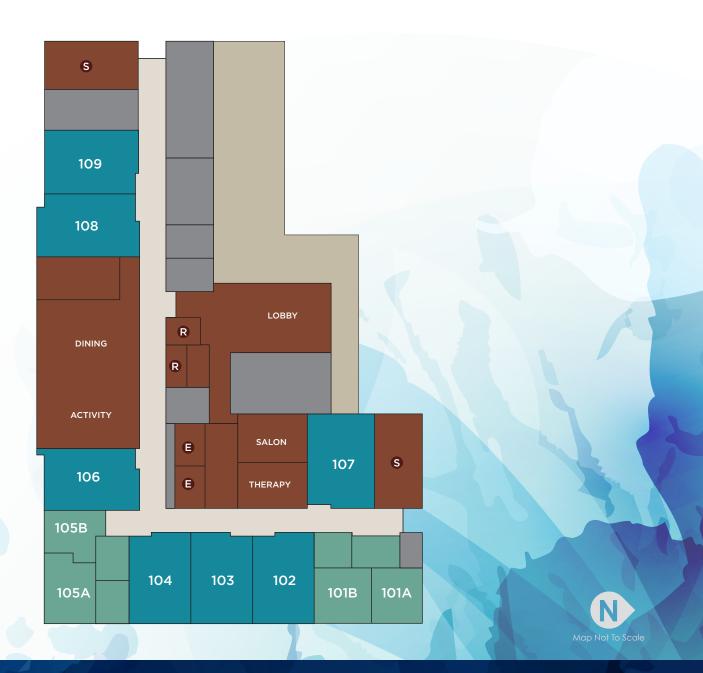

, seasonal ingredients and satisfying portions. With a focus on quality and variety, we provide three nutritious meals and snacks daily that feed the soul. Innovative menus are designed to reflect attention to detail accented with a creative flair.

Chef-prepared, artisanal dishes are made to order while residents are encouraged to enjoy the engaging atmosphere with family and friends. The vibrant culinary offerings extend to our Clearbrook memory support neighborhood.

- Three chef-prepared meals per day plus nutritious snacks
- Restaurant-style dining
- Fresh, seasonal ingredients updated quarterly
- Culinary delights to celebrate holidays, birthdays, and special moments













### MEMORY CARE SITE PLAN

1ST FLOOR

#### LEGEND

STUDIO

COMPANION

- S STAIRS
- ELEVATOR
- RESTROOMS





### MEMORY CARE SITE PLAN

2ND & 3RD FLOOR

LEGEND

STUDIO

COMPANION

S STAIRS

ELEVATOR

R RESTROOMS







#### **STUDIO**

323-470 Sq. Ft. Studio / 1 Bath



#### **ONE BEDROOM**

522-588 Sq. Ft. 1 Bedroom / 1 Bath





#### STUDIO MC

283-415 Sq. Ft. Studio / 1 Bath



#### **COMPANION APARTMENT MC**

433-534 Sq. Ft. Studio / 1 Bath





A Senior Living Community

424.488.6340

3210 W. Sepulveda Blvd. Torrance, CA 90505

# **CLEARWATERatSOUTHBAY.COM**