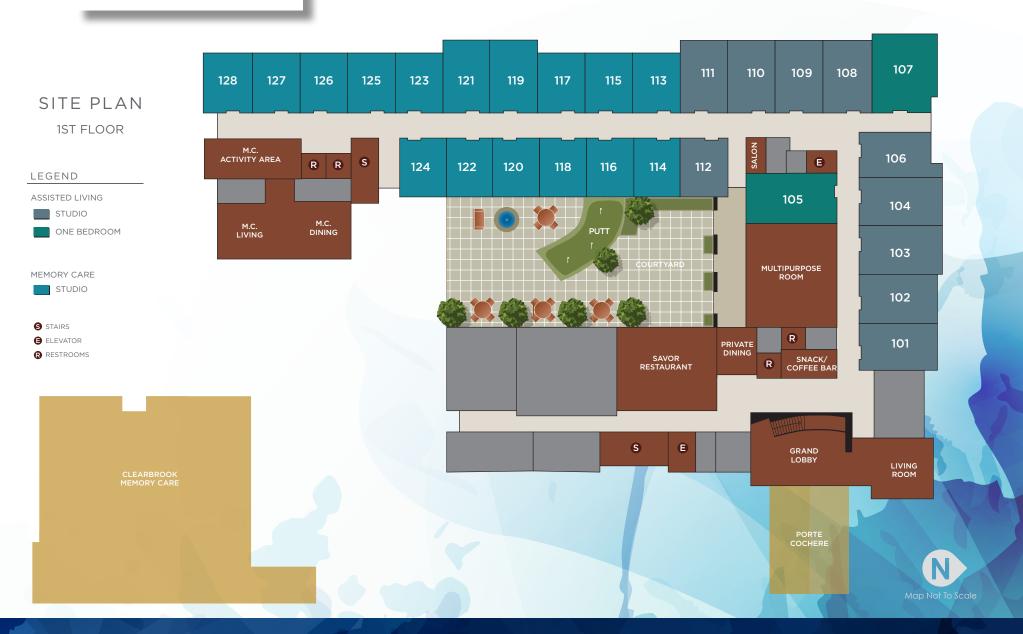

r while enjoying sophisticated surroundings. The unique culinary experience at Clearwater Living is full of fresh, seasonal ingredients and satisfying portions. With a focus on quality and variety, we provide three nutritious meals and snacks daily that feed the soul. Innovative menus are designed to reflect attention to detail accented with a creative flair.

Chef-prepared, artisanal dishes are made to order while residents are encouraged to enjoy the engaging atmosphere with family and friends. The vibrant culinary offerings extend to our Clearbrook memory support neighborhood.

- Three chef-prepared meals per day plus nutritious snacks
- Restaurant-style dining
- Fresh, seasonal ingredients updated quarterly
- Culinary delights to celebrate holidays, birthdays, and special moments













### MEMORY CARE SITE PLAN

1ST FLOOR

#### LEGEND

STUDIO

COMPANION

- S STAIRS
- ELEVATOR
- RESTROOMS





### MEMORY CARE SITE PLAN

2ND & 3RD FLOOR

LEGEND

STUDIO

COMPANION

S STAIRS

ELEVATOR

R RESTROOMS







#### **STUDIO**

323-470 Sq. Ft. Studio / 1 Bath



#### **ONE BEDROOM**

522-588 Sq. Ft. 1 Bedroom / 1 Bath





#### STUDIO MC

283-415 Sq. Ft. Studio / 1 Bath



#### **COMPANION APARTMENT MC**

433-534 Sq. Ft. Studio / 1 Bath





A Senior Living Community

424.488.6340

3210 W. Sepulveda Blvd. Torrance, CA 90505

# **CLEARWATERatSOUTHBAY.COM**