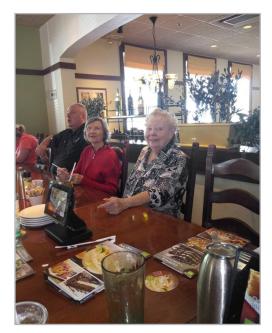

# **Out and About**

Residents enjoyed a nice lunch at Olive Garden.

Joann and Brunhidle

Executive Director Corner

you fought to preserve our independence, we are able to gather in peace to celebrate our Independence Day. We're forever indebted to your service to us, and it's our pleasure to always serve you.