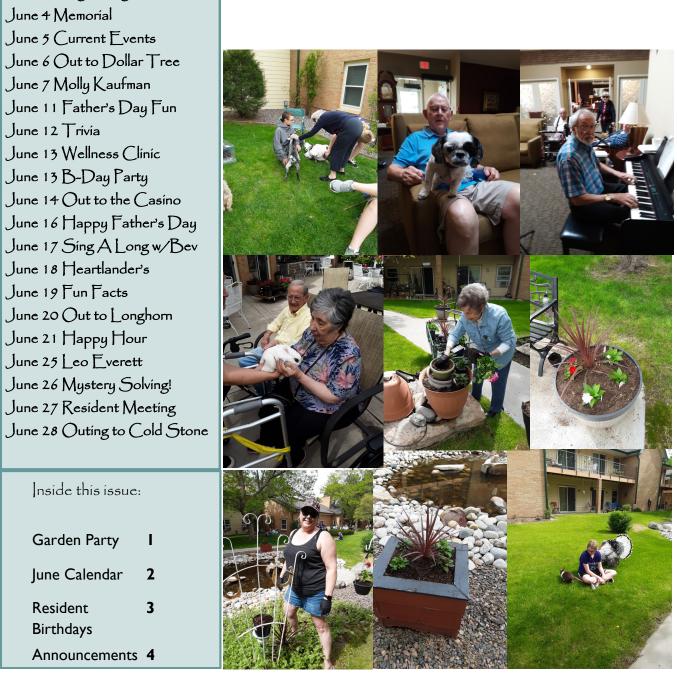

# **Annual Garden Party!**

| Sunday                                  | Monday                                                                                       | Tuesday                                                                                          | Wedr                                          |
|-----------------------------------------|----------------------------------------------------------------------------------------------|--------------------------------------------------------------------------------------------------|-----------------------------------------------|
| <b>30 Out to Church</b>                 |                                                                                              | ON THE THIRD<br>TUESDAY MEXICAN<br>TRAIN HAS TO BE                                               |                                               |
| Music w/Jim                             |                                                                                              | PLAYED DOWN-<br>STAIRS. BUNCO HAS                                                                |                                               |
| I:00 Hand & Foot Nook                   |                                                                                              | THE NOOK RESERVED.                                                                               |                                               |
| 2                                       | 3                                                                                            | 4                                                                                                | 5 HAT D                                       |
| Out to Church                           | 9:00 Chairobics                                                                              |                                                                                                  | 9:00 Chairobi                                 |
| II-I Brunch                             | 10:00 Walk-N-Roll                                                                            | 9:00 Coffee & Pastry Social                                                                      | 10:00 Better B                                |
| Music w/Jim                             | 12:30 Wal*Mart & Kings<br>1:15 Presbyterian Communion<br>2:00 BINGO<br>2:30 Wal*Mart & Kings | 10:00 Walk-N-Roll<br>11:45 Stretch & Move<br>12:00 Pinochle at Sr. Center<br>2:00 Current Events | 12:30 Safeway<br>1:00 Skipbo ir<br>2:00 Memor |
| I:00 Hand & Foot Nook                   | 7:00 Sing A Long w/Bev                                                                       | 6:30 Mexican Train                                                                               | 2:30 Target 6<br>6:45 Name                    |
| 9                                       | 10                                                                                           | 11                                                                                               | 12                                            |
| Out To Church                           | 9:00 Chairobics                                                                              | 9:00 Coffee & Pastry Social                                                                      | 9:00 Chaire                                   |
|                                         | 10:00 Walk-N-Roll                                                                            | 10:00 Trip to the library                                                                        | 10:00 Walk-                                   |
| II-I Brunch                             | 12:30 Wal*Mart & Kings                                                                       | 10:00 Walk-N-Roll                                                                                | 12:30 Safewa                                  |
|                                         | 2:00 BINGO                                                                                   | I I:45 Stretch & Move<br>I2:00 Pinochle at Sr. Center                                            | I:00 Skipbo                                   |
| Music w/Jim                             | 2:30 Wal*Mart & Kings                                                                        | 2:00 Father's Day Fun!!!<br>(Snacks)                                                             | 2:00 Trivia<br>2:30 Target                    |
| I:00 Hand & Foot Nook                   |                                                                                              | 6:30 Mexican Train                                                                               |                                               |
| 16 Out to Church                        | 17                                                                                           | 8 9:00 Coffee & Pastry Social                                                                    | 19                                            |
| Happy Fathers Day                       |                                                                                              | 9:30 Hearing Aid Check w/                                                                        | 9:00 Chairobic                                |
|                                         | 9:00 Chairobics                                                                              | Michelle<br>10:00 Walk-N-Roll                                                                    | 9:30 Coffee a                                 |
|                                         | 10:00 Walk-N-Roll                                                                            | II:45 Stretch & Move                                                                             | 10:00 Walk-N-<br>12:30 Safeway                |
| S 4 4 5 5 5 5 5 5 5 5 5 5 5 5 5 5 5 5 5 | 12:30 Wal*Mart & Kings                                                                       | 12:00 Pinochle at Sr. Center                                                                     | 1:00 Skipbo in 1                              |
| <b>11-1</b> Father's Day B-B-Q          | 2:00 BINGO                                                                                   | I:00 Out to the movies<br>I:30 Crafts                                                            | 2:00 Fun Fac                                  |
| Music w/Jim                             | 2:30 Wal*Mart & Kings                                                                        | 6:30 Mexican Train (DR)                                                                          | 2:30 Target or                                |
| I:00 Hand & Foot Nook                   | 7:00 Sing A Long w/Bev                                                                       | 6:30 BUNKO<br>6:45 HEARTLANDER'S                                                                 | 6:45 Name T                                   |
| 23                                      | 24                                                                                           | 25                                                                                               | 26 CRAZY                                      |
| Out to Church                           |                                                                                              | 9:00 Coffee & Pastry Social                                                                      | (F                                            |
|                                         | 12:00 Skipbo in the Nook                                                                     | 9:00 Lutheran Coffee<br>10:00 Walk-N-Roll                                                        | 9:00 Chairobi                                 |
| II-I Brunch                             | 12:30 Wal*Mart & Kings                                                                       | 10:00 Trip to Library                                                                            | 10:00 Better B                                |
|                                         | 2:00 BINGO                                                                                   | 11:45 Stretch & Move                                                                             | 12:30 Safeway                                 |
| Music w/Jim                             | 2:30 Wal*Mart & Kings                                                                        | 12:00 Pinochle at Sr. Center<br>2:00 LEO EVERETT<br>6:30 Mexican Train                           | 1:00 Skipbo in 1<br>2:00 Mystery              |
| I:00 Hand & Foot Nook                   |                                                                                              |                                                                                                  | 2:30 Target or                                |