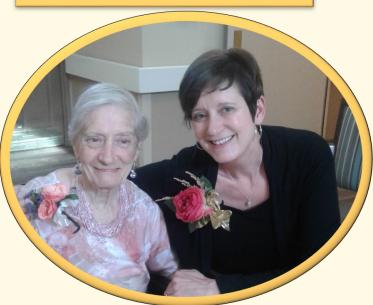

# Resident Spotlight Glenna

At age 109-and-a-half, Glenna is a sweet and gentle-hearted lady. The oldest of eight children, she was born in Idaho. After moving to Oregon, she went to high school in Portland at the Girls Polytechnical School. She and her husband were married over 50 years and had two children. Before children, she worked at the Janzen Knitting Mill then chose to stay at home while her children were young. She always has loved to camp, hike, and climb. Glenna enjoyed it so much she climbed Mt. Hood three times! She and her husband enjoyed traveling and taking many train trips. In her sixties, she took up painting and she loves to draw and color still.