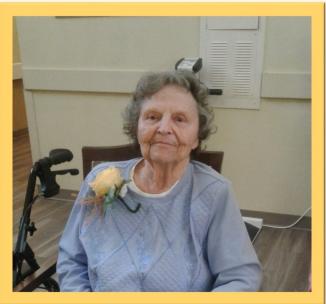

# Resident Spotlight Glenna

At age 109-and-a-half, Glenna is a sweet and gentle-hearted lady. The oldest of eight children, she was born in Idaho. After moving to Oregon, she went to high school in Portland at the Girls Polytechnical School. She and her husband were married over 50 years and had two children. Before children, she worked at the Janzen Knitting Mill then chose to stay at home while her children were young. She always has loved to camp, hike, and climb. Glenna enjoyed it so much she climbed Mt. Hood three times! She and her husband enjoyed traveling and taking many train trips. In her sixties, she took up painting and she loves to draw and color still.