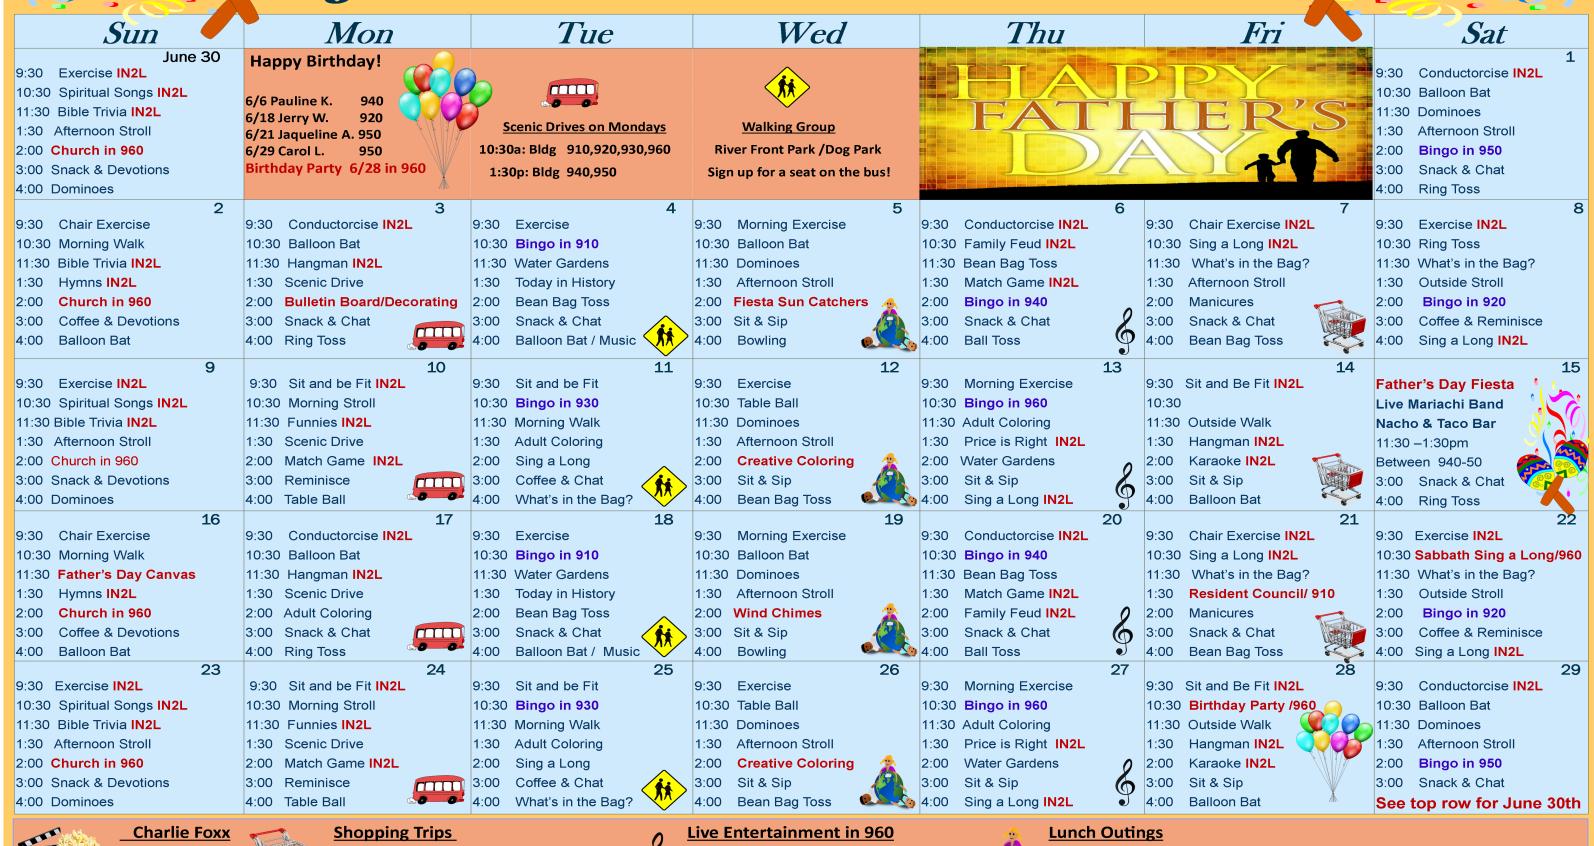

# June 2019 Activities 910-920

| Sun                                                    | Mon                                        | Tue                                        | Wed                                            | Thu                                                                 | Fri                                             | Sat                                                          |
|--------------------------------------------------------|--------------------------------------------|--------------------------------------------|------------------------------------------------|---------------------------------------------------------------------|-------------------------------------------------|--------------------------------------------------------------|
| June 30<br>9:30 Chair Exercise                         | Happy Birthday!                            |                                            |                                                |                                                                     |                                                 | 9:30 Exercise                                                |
| 10:30 Spiritual Songs                                  |                                            |                                            | <b>İ</b>                                       |                                                                     |                                                 | 10:30 Creative Coloring                                      |
| 11:30 Today in History                                 | 6/6 Pauline K. 940                         |                                            |                                                | FATET                                                               | TED'S                                           | 11:30 Dominoes                                               |
| 1:30 Afternoon Stroll                                  | 6/18 Jerry W. 920<br>6/21 Jaqueline A. 950 | Scenic Drives on Mondays                   | Walking Group                                  | FALI                                                                | TEKS                                            | 1:30 Afternoon Stroll                                        |
| 2:00 Church in 960                                     | 6/29 Carol L. 950                          | 10:30a: Bldg 910,920,930,960               | River Front Park /Dog Park                     |                                                                     |                                                 | 2:00 Bingo in 950                                            |
| 3:00 Snack & Devotions                                 | Birthday Party 6/28 in 960                 | 1:30p: Bldg 940,950                        | Sign up for a seat on the bus!                 |                                                                     |                                                 | 3:00 Coffee & Chat                                           |
| 4:00 Dominoes                                          | <i>™</i>                                   |                                            |                                                | N. T. C.                        |                                                 | 4:00 Skip– Bo                                                |
| 2                                                      | 3                                          | 4                                          | 5                                              | 6                                                                   | 7                                               |                                                              |
|                                                        | 9:30 Chair Exercise                        | 9:30 Chair Exercise                        | 9:30 Morning Exercise                          | 9:30 Morning Exercise                                               | 9:30 Exercise                                   | 9:30 Chair Exercise                                          |
| 10:30 Morning Walk                                     | 10:30 Scenic Drive                         | 10:30 Bingo in 910                         | 10:30 Trivia IN2L                              | 10:30 Word Search                                                   | 10:30 Yahtzee                                   | 10:30 One on Ones                                            |
| 11:30 Bible Reading                                    | 11:30 Word Search                          | 11:30 Outside Stroll                       | 11:30 Dominoes                                 | 11:30 Outside Walk                                                  | 11:30 Adult Coloring                            | 11:30 Scrabble                                               |
| 1:30 Hymns<br>2:00 <b>Church in 960</b>                | 1:30 Outside Stroll 2:00 Adult Coloring    | 1:30 Today in History<br>2:00 Manicures    | 1:30 Family Feud IN2L 2:00 Fiesta Sun Catchers | 1:30 Creative Coloring 2:00 Bingo in 940                            | 1:30 Today in History 2:00 Afternoon Stroll     | 1:30 Outside Stroll<br>2:00 Bingo in 920                     |
| 3:00 Coffee & Devotions                                | 3:00 One on Ones                           | 3:00 Reminisce                             | 3:00 Sit & Sip                                 | 3:00 Sit & Sip                                                      | 3:00 Sit & Sip                                  | 3:00 Coffee & Reminisce                                      |
| 4:00 Skip- Bo                                          | 4:00 Scrabble                              | 4:00 Yahtzee                               | 4:00 Wii Bowling                               | 4:00 Uno                                                            | 4:00 Skip- Bo                                   | 4:00 Sing a Long                                             |
| 9                                                      | 10                                         | 11                                         | 12                                             | 13                                                                  | 14                                              | 1.00 Sing a Long                                             |
| 9:30 Exercise                                          | 9:30 Exercise                              | 9:30 Sit and be Fit                        | 9:30 Exercise IN2L                             | 9:30 Chair Exercise                                                 | 9:30 Chair Exercise                             | Father's Day Fiesta                                          |
| 10:30 Spiritual Songs                                  | 10:30 Scenic Drive                         | 10:30 Bingo in 930                         | 10:30 Price is Right IN2L                      | 10:30 <b>Bingo in 960</b>                                           | 10:30 Adult Coloring                            | Live Mariachi Band                                           |
| 11:30 Today in History                                 | 11:30 Uno                                  | 11:30 Morning Walk                         | 11:30 Yahtzee                                  | 11:30 Outside Stroll                                                | 11:30 One on Ones                               | Nacho & Taco Bar                                             |
| 1:30 Afternoon Stroll                                  | 1:30 Afternoon Walk                        | 1:30 Current Events                        | 1:30 Outside Walk                              | 1:30 Word Search                                                    | 1:30 Outside Walk                               | 11:30 –1:30pm                                                |
| 2:00 <b>Church in 960</b>                              | 2:00 Creative Coloring                     | 2:00 Sing a Long                           | 2:00 Creative Coloring                         | 2:00 One on Ones                                                    | 2:00 Manicures                                  | Between 940-50                                               |
| 3:00 Snack & Devotions                                 | 3:00 Reminisce                             | 3:00 Coffee & Chat                         | 3:00 Snack & Chat                              | 3:00 Coffee & Chat                                                  | 3:00 Sing a Long                                | 3:00 Snack & Chat                                            |
| 4:00 Dominoes                                          | 4:00 Skip– Bo                              | 4:00 Card Games                            | 4:00 Hangman IN2L                              | 4:00 Scrabble                                                       | 4:00 Uno                                        | 4:00 Skip- Bo                                                |
| 16                                                     | 17                                         | 18                                         | 19                                             | 20                                                                  | 21                                              | 22                                                           |
| 9:30 Chair Exercise                                    | 9:30 Chair Exercise                        | 9:30 Chair Exercise                        | 9:30 Morning Exercise                          | 9:30 Morning Exercise                                               | 9:30 Exercise                                   | 9:30 Chair Exercise                                          |
| 10:30 Morning Walk<br>11:30 <b>Father's Day Canvas</b> | 10:30 Scenic Drive                         | 10:30 Bingo in 910                         | 10:30 Trivia IN2L                              | 10:30 Bingo in 940                                                  | 10:30 Yahtzee                                   | 10:30 Sabbath Sing a Long/96                                 |
| 1:30 Hymns                                             | 11:30 Word Search 1:30 Outside Stroll      | 11:30 Outside Stroll 1:30 Today in History | 11:30 Dominoes<br>1:30 Family Feud IN2L        | <ul><li>11:30 Outside Walk</li><li>1:30 Creative Coloring</li></ul> | 11:30 Adult Coloring 1:30 Resident Council/ 910 | <ul><li>11:30 Scrabble</li><li>1:30 Outside Stroll</li></ul> |
| 2:00 <b>Church in 960</b>                              | 2:00 Adult Coloring                        | 2:00 Manicures                             | 2:00 Wind Chimes                               | 2:00 Word Search                                                    | 2:00 Afternoon Stroll                           | 2:00 <b>Bingo in 920</b>                                     |
|                                                        | 3:00 One on Ones                           | 3:00 Reminisce                             | 3:00 Sit & Sip                                 |                                                                     | 3:00 Sit & Sip                                  | 3:00 Coffee & Reminisce                                      |
| 4:00 Skip- Bo                                          |                                            | 4:00 Yahtzee                               | 4:00 Wii Bowling                               | 4:00 Uno                                                            | 4:00 Skip– Bo                                   | 4:00 Sing a Long                                             |
| 23                                                     | 24                                         | 25                                         | 26                                             | 27                                                                  | 28                                              | 29                                                           |
| 9:30 Exercise                                          | 9:30 Exercise                              | 9:30 Sit and be Fit                        | 9:30 Exercise IN2L                             | 9:30 Chair Exercise                                                 | 9:30 Chair Exercise                             | 9:30 Exercise                                                |
| 10:30 Spiritual Songs                                  | 10:30 Scenic Drive                         | 10:30 Bingo in 930                         | 10:30 Price is Right IN2L                      | 10:30 <b>Bingo in 960</b>                                           | 10:30 Birthday Party/960                        | 10:30 Creative Coloring                                      |
| 11:30 Today in History                                 | 11:30 Uno                                  | 11:30 Morning Walk                         | 11:30 Yahtzee                                  | 11:30 Outside Stroll                                                | 11:30 One on Ones                               | 11:30 Dominoes                                               |
| 1:30 Afternoon Stroll                                  | 1:30 Afternoon Walk                        | 1:30 Current Events                        | 1:30 Outside Walk                              | 1:30 Word Search                                                    | 1:30 Outside Walk                               | 1:30 Afternoon Stroll                                        |
| 2:00 <b>Church in 960</b>                              | 2:00 Creative Coloring                     | 2:00 Sing a Long                           | 2:00 Creative Coloring                         | 2:00 One on Ones                                                    | 2:00 Manicures                                  | 2:00 <b>Bingo in 950</b>                                     |
| 3:00 Snack & Devotions                                 | 3:00 Reminisce                             | 3:00 Coffee & Chat                         | 3:00 Snack & Chat                              | 3:00 Coffee & Chat                                                  | 3:00 Sing a Long                                | 3:00 Coffee & Chat                                           |
| 4:00 Dominoes                                          | 4:00 Skip– Bo                              | 4:00 Card Games                            | 4:00 Hangman IN2L                              | 4:00 Scrabble                                                       | 4:00 Uno                                        | See top row for June 30th                                    |
| <u>Charlie Foxx</u>                                    | Shopping Trip                              | os o                                       | Live Entertainment in 960                      | <u> Lunch Ou</u>                                                    | utings                                          |                                                              |