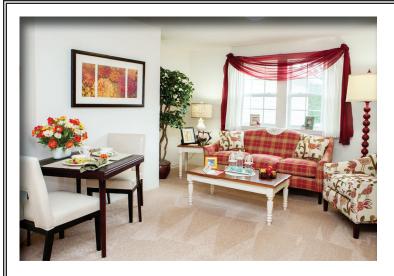

## **APARTMENT AMENITIES**

- Studios, 1 bedrooms & 2 bedrooms with kitchenettes
- 24-hour emergency pull cords in each room
- Full size refrigerator
- Natural tone carpeting
- Drapes
- Bed & bathroom linens
- Thermostat in each room for year round comfort
- State-of-the-art fire protection systems & sprinklers
- Cable television
- Spacious bathroom with walk-in showers
- Vaulted ceilings in select apartments
- Wonderful views