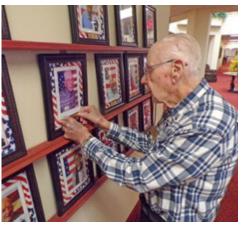

#### **Another Proud Vet**

As we've done in the past, we like our veterans to place their name on their picture for our Wall of Fame. Chuck Christensen was asked to do it, and you could see his smile from a mile away. Beaming with pride, he was happy to oblige our request. Chuck served in the Air Force for four years.

Another proud Carriage House tradition is honored.