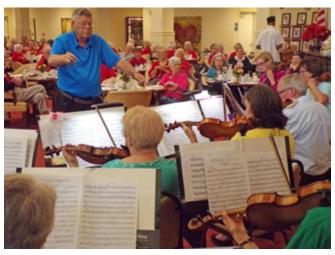

### Camerata Concert

The Camerata string ensemble rehearses in the Activity Center every Friday morning. In return for a free rehearsal hall, the group of 20 or so very talented musicians offers us a Christmas and spring concert.

The spring concert was highlighted late last month and offered us several wonderful pieces, and a surprise, when Mizette (the organizer and conductor) chose our own Bob Thompson out of the 100-person audience to conduct one movement.

From an impartial viewpoint, Bob held his own very, very well! The ensemble also played beautifully.

Bob T., channeling Zubin Mehta