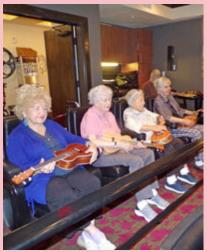

Every other Monday, we have a dedicated group of 15 residents who are learning to play the ukulele in the Theater at 11 a.m. In the months since the lessons began, not one resident has dropped out!

As you know, Luke was gone for a few days recently to attend his Activity Coordinators' conference, where he picked up many new and exciting ideas to bring back. He said, "The conference isn't just a place to go and see old friends, but to get together with peers and share successful ideas with each other."

Some of our uke students!

Impromptu entertainers at Happy Hour