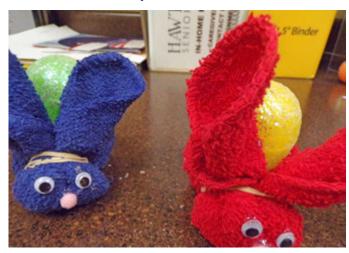

## Managers Just Wanna Have Fun!

Manager Becky led an Easter Crafting Class, where participants made dishcloth bunnies for their apartments. By rolling, folding and rubber-banding, you have the bunny-beginnings, and after Becky hot-glued the eyes, nose and tail on, they were as cute as the Easter Bunny himself!

The finished product

Becky and some of the participants