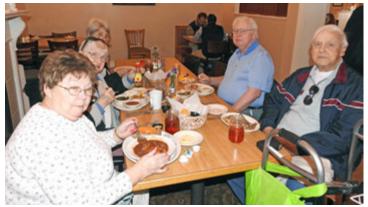

## Lunch Out

Our residents love to dine out at new places as well as visit their favorites. We tried a new restaurant, Gyro City, for some tasty Greek food and also went back to visit Red Lobster for their "lobster fest."

Lobster Fest at Red Lobster

Lunch at Gyro City