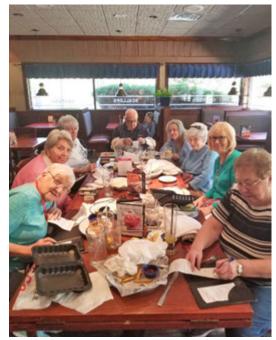

## Lunch Out

Our residents love to dine out at new places as well as visit their favorites. We tried a new restaurant, Gyro City, for some tasty Greek food and also went back to visit Red Lobster for their "lobster fest."

Lobster Fest at Red Lobster

Lunch at Gyro City