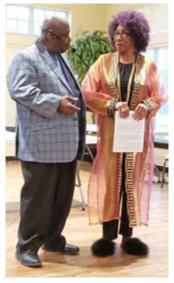

## Sanford's Got Talent

We practiced for two months under the direction of Ben and Pamela Thomas, who have directed several talent shows for other senior facilities. Everything was top secret until the night of the show. Ben and Pamela brought in three judges to decide the winners. In addition to the resident contestants, we had performances by Ben

and Pamela, A/C Melissa McDonald, and a surprise guest, Dante Gold, who gave a great impersonation of Michael Jackson singing and dancing to the music of "Billie Jean." Finally, it was time for the trophies to be awarded. First place went to June Sanford for her rendition of "My Blue Heaven." Second place went to Carolyn Tonic for her reading of the poem "Three Bullets." Third place was taken by Jim Holland and Colleen Sweeney, who performed a dance to the tune of "Love, Love Me Do" by the Beatles. In addition to the trophies, Dante Gold donated a free limousine ride for all the participants. It was a fun evening for all who attended!

Colleen Sweeney dancing

Dante Gold dances for Teresa Walker.

The audience waits for resident performers.

Here are the winners with their trophies!

June enjoyed checking out the limo.

Dante Gold's limousine

Trophies about to be presented

June Sanford won 1st place!

Carolyn Tonic won 2nd place!