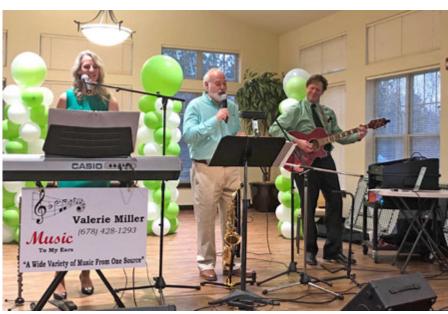

# St. Patrick's Day Party

They say everyone is Irish on St. Patrick's Day. Our residents were no exception. They wore green to the party and listened to the sounds of "Music to My Ears." Many thanks to April, who set up the beautiful balloon display! And a very special thank-you to Elinor Hare, who made the cutest St. Patrick Day favors. She made them by hand and each leprechaun held a black pot with a gold Reese's cup in it. It was a fun party!

Favors made by Elinor

Music for St. Patty's Day