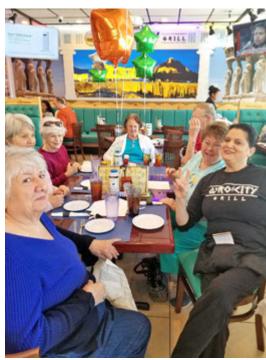

## Lunch Out

Our residents love to dine out at new places as well as visit their favorites. We tried a new restaurant, Gyro City, for some tasty Greek food and also went back to visit Red Lobster for their "lobster fest."

Lobster Fest at Red Lobster

Lunch at Gyro City