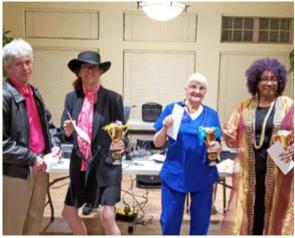

## Sanford's Got Talent

We practiced for two months under the direction of Ben and Pamela Thomas, who have directed several talent shows for other senior facilities. Everything was top secret until the night of the show. Ben and Pamela brought in three judges to decide the winners. In addition to the resident contestants, we had performances by Ben

and Pamela, A/C Melissa McDonald, and a surprise guest, Dante Gold, who gave a great impersonation of Michael Jackson singing and dancing to the music of "Billie Jean." Finally, it was time for the trophies to be awarded. First place went to June Sanford for her rendition of "My Blue Heaven." Second place went to Carolyn Tonic for her reading of the poem "Three Bullets." Third place was taken by Jim Holland and Colleen Sweeney, who performed a dance to the tune of "Love, Love Me Do" by the Beatles. In addition to the trophies, Dante Gold donated a free limousine ride for all the participants. It was a fun evening for all who attended!

Trophies about to be presented

June Sanford won 1st place!

Carolyn Tonic won 2nd place!