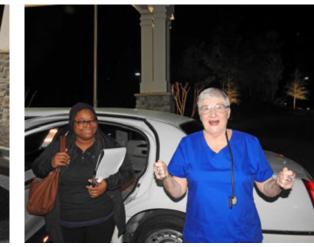

and Pamela, A/C Melissa McDonald, and a surprise guest, Dante Gold, who gave a great impersonation of Michael Jackson singing and dancing to the music of "Billie Jean." Finally, it was time for the trophies to be awarded. First place went to June Sanford for her rendition of "My Blue Heaven." Second place went to Carolyn Tonic for her reading of the poem "Three Bullets." Third place was taken by Jim Holland and Colleen Sweeney, who performed a dance to the tune of "Love, Love Me Do" by the Beatles. In addition to the trophies, Dante Gold donated a free limousine ride for all the participants. It was a fun evening for all who attended!

Colleen Sweeney dancing

Dante Gold dances for Teresa Walker.

The audience waits for resident performers.

Here are the winners with their trophies!

June enjoyed checking out the limo.

Dante Gold's limousine