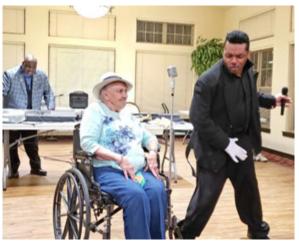

and Pamela, A/C Melissa McDonald, and a surprise guest, Dante Gold, who gave a great impersonation of Michael Jackson singing and dancing to the music of "Billie Jean." Finally, it was time for the trophies to be awarded. First place went to June Sanford for her rendition of "My Blue Heaven." Second place went to Carolyn Tonic for her reading of the poem "Three Bullets." Third place was taken by Jim Holland and Colleen Sweeney, who performed a dance to the tune of "Love, Love Me Do" by the Beatles. In addition to the trophies, Dante Gold donated a free limousine ride for all the participants. It was a fun evening for all who attended!

Colleen Sweeney dancing

Dante Gold dances for Teresa Walker.

The audience waits for resident performers.

Here are the winners with their trophies!

June enjoyed checking out the limo.

Dante Gold's limousine