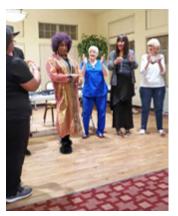

## Sanford's Got Talent

We practiced for two months under the direction of Ben and Pamela Thomas, who have directed several talent shows for other senior facilities. Everything was top secret until the night of the show. Ben and Pamela brought in three judges to decide the winners. In addition to the resident contestants, we had performances by Ben

and Pamela, A/C Melissa McDonald, and a surprise guest, Dante Gold, who gave a great impersonation of Michael Jackson singing and dancing to the music of "Billie Jean." Finally, it was time for the trophies to be awarded. First place went to June Sanford for her rendition of "My Blue Heaven." Second place went to Carolyn Tonic for her reading of the poem "Three Bullets." Third place was taken by Jim Holland and Colleen Sweeney, who performed a dance to the tune of "Love, Love Me Do" by the Beatles. In addition to the trophies, Dante Gold donated a free limousine ride for all the participants. It was a fun evening for all who attended!

Colleen Sweeney dancing

Dante Gold dances for Teresa Walker.

The audience waits for resident performers.

Here are the winners with their trophies!

June enjoyed checking out the limo.

Dante Gold's limousine

Trophies about to be presented

June Sanford won 1st place!

Carolyn Tonic won 2nd place!