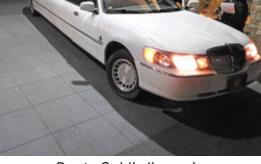

and Pamela, A/C Melissa McDonald, and a surprise guest, Dante Gold, who gave a great impersonation of Michael Jackson singing and dancing to the music of "Billie Jean." Finally, it was time for the trophies to be awarded. First place went to June Sanford for her rendition of "My Blue Heaven." Second place went to Carolyn Tonic for her reading of the poem "Three Bullets." Third place was taken by Jim Holland and Colleen Sweeney, who performed a dance to the tune of "Love, Love Me Do" by the Beatles. In addition to the trophies, Dante Gold donated a free limousine ride for all the participants. It was a fun evening for all who attended!

Colleen Sweeney dancing

Dante Gold dances for Teresa Walker.

The audience waits for resident performers.

Here are the winners with their trophies!

June enjoyed checking out the limo.

Dante Gold's limousine