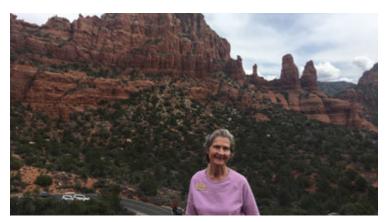

#### Day Trip to Sedona, Arizona

Our wonderful day trip to Sedona began at 9:40 a.m. Our first stop was on Arizona State Route 220 for a quick restroom break and to stretch our legs. The next stop was the Chapel of the Holy Cross, a Roman Catholic church in Sedona, Arizona, is a truly unique sight to behold as it is built in between two towering red rock formations. The chapel rises 200 feet from the ground with a 90-foot cross as the centerpiece. This beautiful work of art was inspired by sculptor Marguerite Brunswig Staude, a student of Frank Lloyd Wright. Built in 1932, this architectural wonder is now on the National Register of Historic Places, and was voted one of the "Seven Man-Made Wonders in Arizona." Not surprisingly, due to the outstanding views, the chapel is one of the most popular tourist attractions in Sedona. Aside from magnificent panoramas of Sedona's breathtaking red rock formations (some of which are over 250 million years old), the chapel is one of several vortex sites. Numerous hikes and sites around Sedona are known to possess vortex energy, which is basically a concentrated area of energy rising up from the earth, with reported healing and balancing properties.

After our time at the Chapel of the Holy Cross it was time to eat dinner. Howard let everyone out at the main shopping and eatery spot where everyone enjoyed unique shopping, a delicious dinner and majestic views. A trip we won't soon forget.