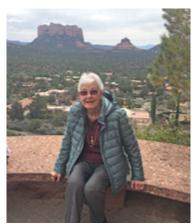

#### Day Trip to Sedona, Arizona

Our wonderful day trip to Sedona began at 9:40 a.m. Our first stop was on Arizona State Route 220 for a quick restroom break and to stretch our legs. The next stop was the Chapel of the Holy Cross, a Roman Catholic church in Sedona, Arizona, is a truly unique sight to behold as it is built in between two towering red rock formations. The chapel rises 200 feet from the ground with a 90-foot cross as the centerpiece. This beautiful work of art was inspired by sculptor Marguerite Brunswig Staude, a student of Frank Lloyd Wright. Built in 1932, this architectural wonder is now on the National Register of Historic Places, and was voted one of the "Seven Man-Made Wonders in Arizona." Not surprisingly, due to the outstanding views, the chapel is one of the most popular tourist attractions in Sedona. Aside from magnificent panoramas of Sedona's breathtaking red rock formations (some of which are over 250 million years old), the chapel is one of several vortex sites. Numerous hikes and sites around Sedona are known to possess vortex energy, which is basically a concentrated area of energy rising up from the earth, with reported healing and balancing properties.

After our time at the Chapel of the Holy Cross it was time to eat dinner. Howard let everyone out at the main shopping and eatery spot where everyone enjoyed unique shopping, a delicious dinner and majestic views. A trip we won't soon forget.