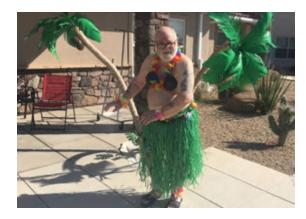

## Hanging Loose at the Annual Hawaiian Luau!

The food was fabulous and bountiful. The Na Wahine O Ka Hula (Women of Sundance) dancers were amazing with authentic Hawaiian dances narrated by the tribal king. Every movement has a meaning. We enjoyed the outdoors before the heat sets in. Fun was had by all.