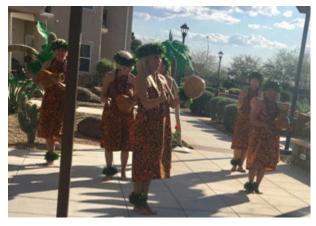

## Hanging Loose at the Annual Hawaiian Luau!

The food was fabulous and bountiful. The Na Wahine O Ka Hula (Women of Sundance) dancers were amazing with authentic Hawaiian dances narrated by the tribal king. Every movement has a meaning. We enjoyed the outdoors before the heat sets in. Fun was had by all.