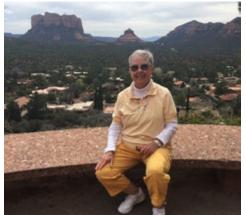

#### Day Trip to Sedona, Arizona

Our wonderful day trip to Sedona began at 9:40 a.m. Our first stop was on Arizona State Route 220 for a quick restroom break and to stretch our legs. The next stop was the Chapel of the Holy Cross, a Roman Catholic church in Sedona, Arizona, is a truly unique sight to behold as it is built in between two towering red rock formations. The chapel rises 200 feet from the ground with a 90-foot cross as the centerpiece. This beautiful work of art was inspired by sculptor Marguerite Brunswig Staude, a student of Frank Lloyd Wright. Built in 1932, this architectural wonder is now on the National Register of Historic Places, and was voted one of the "Seven Man-Made Wonders in Arizona." Not surprisingly, due to the outstanding views, the chapel is one of the most popular tourist attractions in Sedona. Aside from magnificent panoramas of Sedona's breathtaking red rock formations (some of which are over 250 million years old), the chapel is one of several vortex sites. Numerous hikes and sites around Sedona are known to possess vortex energy, which is basically a concentrated area of energy rising up from the earth, with reported healing and balancing properties.

After our time at the Chapel of the Holy Cross it was time to eat dinner. Howard let everyone out at the main shopping and eatery spot where everyone enjoyed unique shopping, a delicious dinner and majestic views. A trip we won't soon forget.