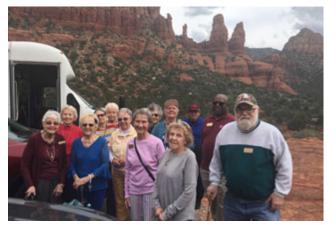

#### Day Trip to Sedona, Arizona

Our wonderful day trip to Sedona began at 9:40 a.m. Our first stop was on Arizona State Route 220 for a quick restroom break and to stretch our legs. The next stop was the Chapel of the Holy Cross, a Roman Catholic church in Sedona, Arizona, is a truly unique sight to behold as it is built in between two towering red rock formations. The chapel rises 200 feet from the ground with a 90-foot cross as the centerpiece. This beautiful work of art was inspired by sculptor Marguerite Brunswig Staude, a student of Frank Lloyd Wright. Built in 1932, this architectural wonder is now on the National Register of Historic Places, and was voted one of the "Seven Man-Made Wonders in Arizona." Not surprisingly, due to the outstanding views, the chapel is one of the most popular tourist attractions in Sedona. Aside from magnificent panoramas of Sedona's breathtaking red rock formations (some of which are over 250 million years old), the chapel is one of several vortex sites. Numerous hikes and sites around Sedona are known to possess vortex energy, which is basically a concentrated area of energy rising up from the earth, with reported healing and balancing properties.

After our time at the Chapel of the Holy Cross it was time to eat dinner. Howard let everyone out at the main shopping and eatery spot where everyone enjoyed unique shopping, a delicious dinner and majestic views. A trip we won't soon forget.