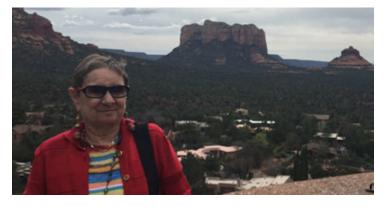

#### Day Trip to Sedona, Arizona

Our wonderful day trip to Sedona began at 9:40 a.m. Our first stop was on Arizona State Route 220 for a quick restroom break and to stretch our legs. The next stop was the Chapel of the Holy Cross, a Roman Catholic church in Sedona, Arizona, is a truly unique sight to behold as it is built in between two towering red rock formations. The chapel rises 200 feet from the ground with a 90-foot cross as the centerpiece. This beautiful work of art was inspired by sculptor Marguerite Brunswig Staude, a student of Frank Lloyd Wright. Built in 1932, this architectural wonder is now on the National Register of Historic Places, and was voted one of the "Seven Man-Made Wonders in Arizona." Not surprisingly, due to the outstanding views, the chapel is one of the most popular tourist attractions in Sedona. Aside from magnificent panoramas of Sedona's breathtaking red rock formations (some of which are over 250 million years old), the chapel is one of several vortex sites. Numerous hikes and sites around Sedona are known to possess vortex energy, which is basically a concentrated area of energy rising up from the earth, with reported healing and balancing properties.

After our time at the Chapel of the Holy Cross it was time to eat dinner. Howard let everyone out at the main shopping and eatery spot where everyone enjoyed unique shopping, a delicious dinner and majestic views. A trip we won't soon forget.