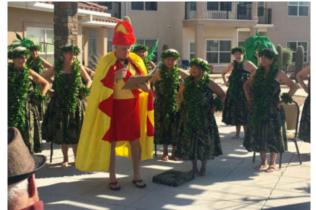

## Hanging Loose at the Annual Hawaiian Luau!

The food was fabulous and bountiful. The Na Wahine O Ka Hula (Women of Sundance) dancers were amazing with authentic Hawaiian dances narrated by the tribal king. Every movement has a meaning. We enjoyed the outdoors before the heat sets in. Fun was had by all.