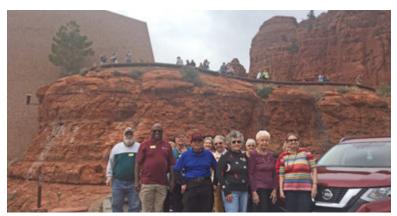

#### Day Trip to Sedona, Arizona

Our wonderful day trip to Sedona began at 9:40 a.m. Our first stop was on Arizona State Route 220 for a quick restroom break and to stretch our legs. The next stop was the Chapel of the Holy Cross, a Roman Catholic church in Sedona, Arizona, is a truly unique sight to behold as it is built in between two towering red rock formations. The chapel rises 200 feet from the ground with a 90-foot cross as the centerpiece. This beautiful work of art was inspired by sculptor Marguerite Brunswig Staude, a student of Frank Lloyd Wright. Built in 1932, this architectural wonder is now on the National Register of Historic Places, and was voted one of the "Seven Man-Made Wonders in Arizona." Not surprisingly, due to the outstanding views, the chapel is one of the most popular tourist attractions in Sedona. Aside from magnificent panoramas of Sedona's breathtaking red rock formations (some of which are over 250 million years old), the chapel is one of several vortex sites. Numerous hikes and sites around Sedona are known to possess vortex energy, which is basically a concentrated area of energy rising up from the earth, with reported healing and balancing properties.

After our time at the Chapel of the Holy Cross it was time to eat dinner. Howard let everyone out at the main shopping and eatery spot where everyone enjoyed unique shopping, a delicious dinner and majestic views. A trip we won't soon forget.