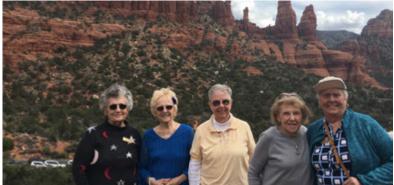

#### Day Trip to Sedona, Arizona

Our wonderful day trip to Sedona began at 9:40 a.m. Our first stop was on Arizona State Route 220 for a quick restroom break and to stretch our legs. The next stop was the Chapel of the Holy Cross, a Roman Catholic church in Sedona, Arizona, is a truly unique sight to behold as it is built in between two towering red rock formations. The chapel rises 200 feet from the ground with a 90-foot cross as the centerpiece. This beautiful work of art was inspired by sculptor Marguerite Brunswig Staude, a student of Frank Lloyd Wright. Built in 1932, this architectural wonder is now on the National Register of Historic Places, and was voted one of the "Seven Man-Made Wonders in Arizona." Not surprisingly, due to the outstanding views, the chapel is one of the most popular tourist attractions in Sedona. Aside from magnificent panoramas of Sedona's breathtaking red rock formations (some of which are over 250 million years old), the chapel is one of several vortex sites. Numerous hikes and sites around Sedona are known to possess vortex energy, which is basically a concentrated area of energy rising up from the earth, with reported healing and balancing properties.

After our time at the Chapel of the Holy Cross it was time to eat dinner. Howard let everyone out at the main shopping and eatery spot where everyone enjoyed unique shopping, a delicious dinner and majestic views. A trip we won't soon forget.