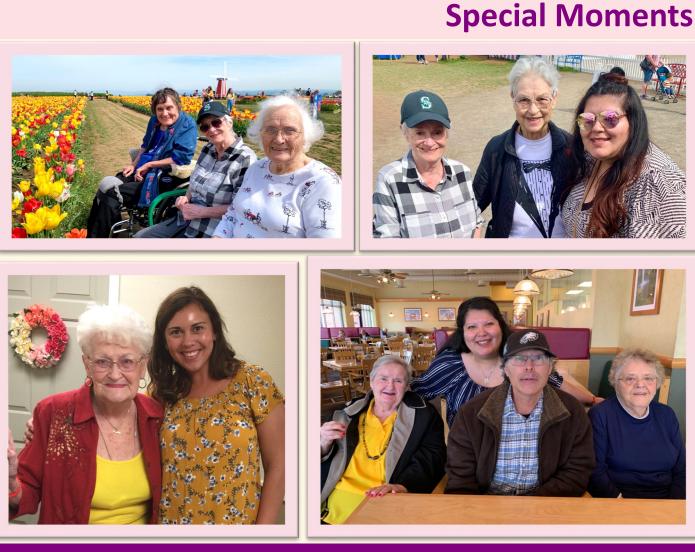

d hat and UVblocking sunglasses!

Wear Sunscreen: The most

critical part of avoiding skin cancer is avoiding sunburns. Sunburns are proof of skin damage by the sun, and they hurt. Avoid sunburns with the top two tips and by wearing sunscreen. The Skin Cancer Foundation recommends using a broadspectrum (UVA/UVB) sunscreen with SPF 15 or higher every single day. For extended activity outdoors, opt for an SPF 30 broadspectrum (UVA/UVB) sunscreen.

Stay Aware: Examine your skin and visit a dermatologist regularly. Conduct a head-totoe skin check once a month to look for early warning signs of skin cancer. Visit with your dermatologist once a year or if you find anything suspicious in your examination.

For more useful skin care information and a self-exam guide, visit skincancer.org online.





# **Our Favorite Fitness Activities**

Senior Health & Fitness Day is on May 28. Our residents and team members sound off on ways they enjoy being active.

"I enjoy walking my puppy, Charlotte, at the park." -Marlen

# **May Highlights**

| May is Get Caught Reading Month<br>and Military Appreciation Month<br>01 Resident Council @ 1:30 (DR)<br>04 Bird Day/Bird Trivia @ 1:30pm<br>05 Chef Chat w/ Kevin @ 1:15pm (DR)<br>05 Cinco De Mayo; Chips & Salsa @<br>2:30pm (DR)<br>06 Nurses Day, Making "Thank You Nur |                                                                      |  |  |  |  |
|--------------------------------------------------------------------------------------------------------------------------------------------------------------------------------------------------------