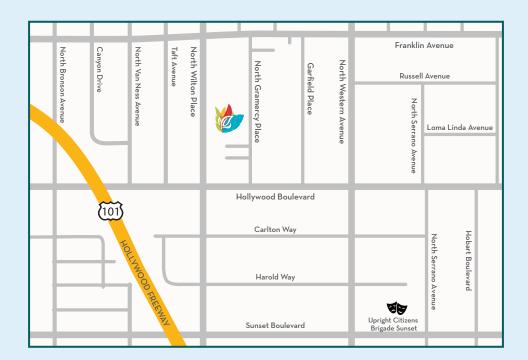

Follow these driving directions to reach our senior living community in Hollywood, California:

#### From the South:

- Follow US-101 N. to Hollywood Blvd.
- Take exit 8B
- · Turn right onto Hollywood Blvd.
- Turn left onto N. Gramercy Place
- · Hollywood Hills will be on the left

#### From the North:

- Follow US-101 S. to Hollywood Blvd.
- · Take exit 8B
- Turn left onto Hollywood Blvd.
- Turn left onto N. Gramercy Place
- · Hollywood Hills will be on the left

#### From Beverly Hills:

- · Head east on N. Santa Monica Blvd.
- Turn left onto N. Bronson Ave.
- Turn right onto Hollywood Blvd.
- Turn left onto N. Gramercy Place
- · Hollywood Hills will be on the left

#### From Pasadena:

- Follow CA-134 W. to Los Angeles
- Take exit 5 to merge onto I-5 S/Golden State Fwy. toward Los Angeles
- Take exit 141 toward Los Feliz Blvd.
- Continue on Los Feliz Blvd., which becomes N. Western Ave.
- Turn right onto Franklin Ave.
- Turn left onto N. Gramercy Place
- · Hollywood Hills will be on the right