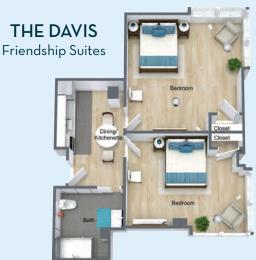

llow US-101 S. to Hollywood Blvd.
- · Take exit 8B
- Turn left onto Hollywood Blvd.
- Turn left onto N. Gramercy Place
- · Hollywood Hills will be on the left

#### From Beverly Hills:

- · Head east on N. Santa Monica Blvd.
- Turn left onto N. Bronson Ave.
- Turn right onto Hollywood Blvd.
- Turn left onto N. Gramercy Place
- · Hollywood Hills will be on the left

#### From Pasadena:

- Follow CA-134 W. to Los Angeles
- Take exit 5 to merge onto I-5 S/Golden State Fwy. toward Los Angeles
- Take exit 141 toward Los Feliz Blvd.
- Continue on Los Feliz Blvd., which becomes N. Western Ave.
- Turn right onto Franklin Ave.
- Turn left onto N. Gramercy Place
- · Hollywood Hills will be on the right

# FLOOR PLANS - ASSISTED LIVING



THE HAYWORTH
Private Studio



THE ROGERS
Private Studio







Other floor plans may be available.

# FLOOR PLANS - MEMORY CARE







A Pacifica Senior Living Community

License #197609103 (pending)
Other floor plans may be available.



#### THE HARLOW

Two-Bedroom Companion and Friendship Suites

# HEARTLAND™ ASSISTED LIVING AT HOLLYWOOD HILLS A Pacifica Senior Living Community

Hollywood Hills' Heartland™ Assisted Living program is ideal for those who may benefit from assistance to remain living independently while enjoying a fulfilling lifestyle. Offering a unique combination of people, lifestyles, services and care, Heartland™ Assisted Living delivers the optimal balance of independence and support.

Our dedicated staff provides personalized, 24-hour assistance, ensuring residents enjoy freedom of choice, dignity, respect and the comfort of ca