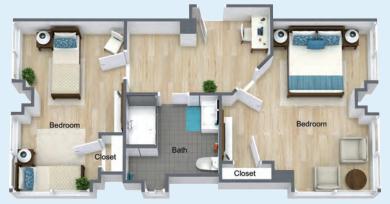

y Hills:

- · Head east on N. Santa Monica Blvd.
- Turn left onto N. Bronson Ave.
- Turn right onto Hollywood Blvd.
- Turn left onto N. Gramercy Place
- · Hollywood Hills will be on the left

#### From Pasadena:

- Follow CA-134 W. to Los Angeles
- Take exit 5 to merge onto I-5 S/Golden State Fwy. toward Los Angeles
- Take exit 141 toward Los Feliz Blvd.
- Continue on Los Feliz Blvd., which becomes N. Western Ave.
- Turn right onto Franklin Ave.
- Turn left onto N. Gramercy Place
- · Hollywood Hills will be on the right

# FLOOR PLANS - ASSISTED LIVING



THE HAYWORTH
Private Studio



THE ROGERS
Private Studio







Other floor plans may be available.

# FLOOR PLANS - MEMORY CARE







A Pacifica Senior Living Community

License #197609103 (pending)
Other floor plans may be available.



#### THE HARLOW

Two-Bedroom Companion and Friendship Suites

# HEARTLAND™ ASSISTED LIVING AT HOLLYWOOD HILLS A Pacifica Senior Living Community

Hollywood Hills' Heartland™ Assisted Living program is ideal for those who may benefit from assistance to remain living independently while enjoying a fulfilling lifestyle. Offering a unique combination of people, lifestyles, services and care, Heartland™ Assisted Living delivers the optimal balance of independence and support.

Our dedicated staff provides personalized, 24-hour assistance, ensuring residents enjoy freedom of choice, dignity, respect and the comfort of care. Families enjoy the peace of mind that comes from knowing their loved ones are happy and well cared for.

### Assisted Living services include:

- Private studio, Friendship