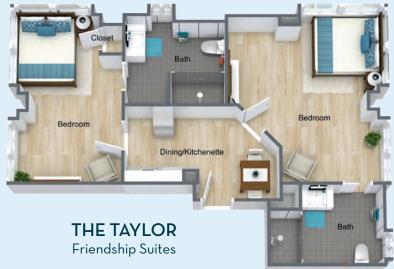

# FLOOR PLANS - MEMORY CARE

A Pacifica Senior Living Community

License #197609103 (pending)
Other floor plans may be available.

#### THE HARLOW

Two-Bedroom Companion and Friendship Suites