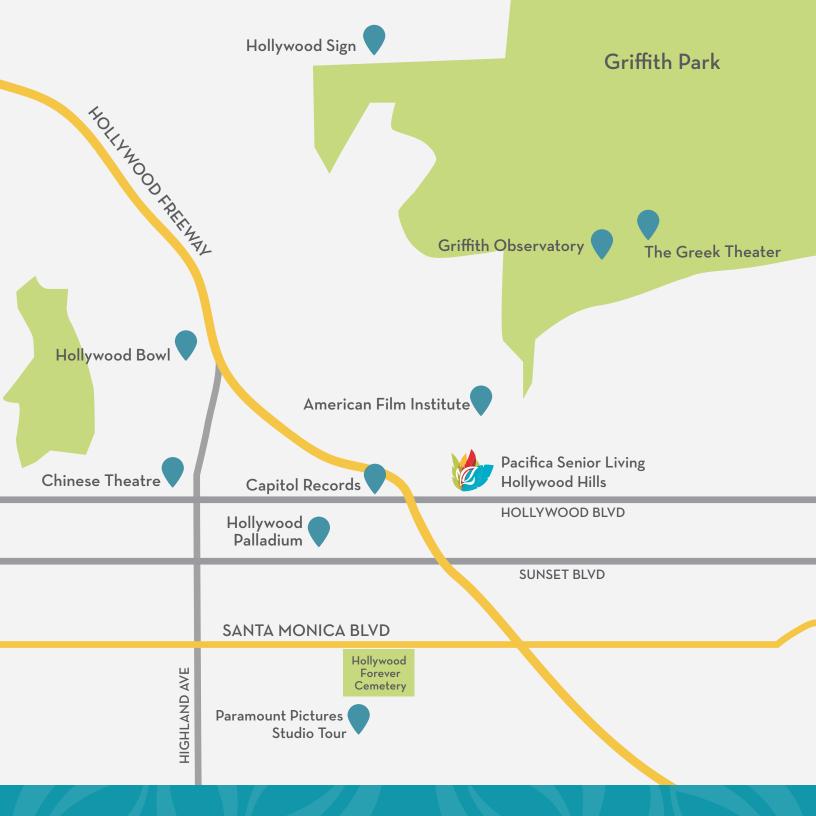

# IN THE HEART OF HOLLYWOOD

Our community sits right off Hollywood Boulevard on beautiful Gramercy Place. Close to historical landmarks such as the famous Hollywood sign, Griffith Park and the attractions of Sunset Boulevard, residents of Hollywood Hills are never at a loss of things to do or places to see.

### **Nearby Attractions:**

- Paramount Pictures Studio Tour
- Chinese Theatre
- Hollywood Walk of Fame
- Capitol Records
- Dolby Theatre
- Hollywood Bowl
- Hollywood and Highland Center

Hollywood Hills is also within two miles of the Hollywood Presbyterian Medical Center and the Southern California Hospital at Hollywood.

Our community is conveniently located in the heart of Hollywood culture, situated within a mile of the Grauman's Chinese Theatre and the fabulous Walk of Fame. Hollywood Hills is close to all freeways with downtown Los Angeles a short distance away. You will also find landmarks such as the Pantages Theatre, Griffith Park and Paramount Studios, shopping, health care services, religious establishments and cultural and educational opportunities.