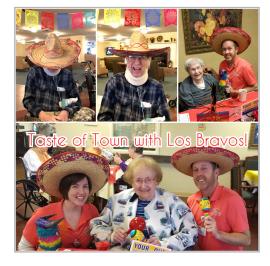

## Taste of Town: Los Bravos

Once a month, we enjoy bringing a local restaurant's fare and atmosphere into the building in order for everyone to experience that "going out" feeling. Los Bravos is a favorite of the residents who attend facility outings so we decided to share the Los Bravos experience with everyone at the campus as well! Residents dined on the delicious entrée called "Chicken on the Beach" with grilled chicken served on a bed of rice and topped with cheese sauce. Refried beans and a lettuce/tomato/sour cream accompaniment were served on the side with churros for a sweet finish.