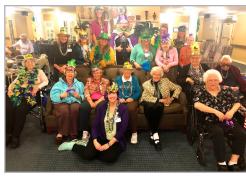

# THEMED WEEK: NEW ORLEANS

Our first Theme Week of 2019 was a success as we "traveled" south to New Orleans for Mardi Gras! The food, the music, the fun costumes, and the company of each other made this night amazing! Throughout the week, residents took a digital tour of the French Quarter, created beaded necklaces, learned different Mardi Gras meanings and traditions, listened to accordion music, and baked bite-sized King Cakes for Happy Hour! Additionally, we cannot forget our mouthwatering New Orleans Theme Dinner that included Louisiana Style Crab Cake with Creole Remoulade Sauce, an entrée of Braised Beef with Tomato Espagnole, accompanied by Grilled Shrimp over Sausage Grit Cake with a Smoked Gouda Mornay Sauce, and Creole Corn & Veggies. Topping the night off with a Mardi Gras King Cupcake with Cinnamon Streusel Swirl & Cream Cheese Frosting, it was a meal fit for a king! Follow us on Twitter and Facebook to see what keep up with our Theme Week festivities & all of our events!