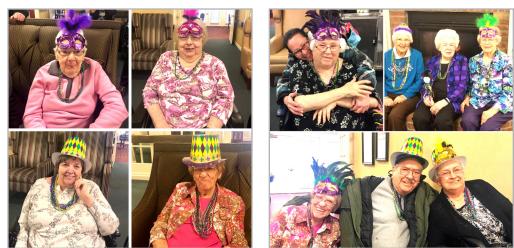

# THEMED WEEK: NEW ORLEANS

Our first Theme Week of 2019 was a success as we "traveled" south to New Orleans for Mardi Gras! The food, the music, the fun costumes, and the company of each other made this night amazing! Throughout the week, residents took a digital tour of the French Quarter, created beaded necklaces, learned different Mardi Gras meanings and traditions, listened to accordion music, and baked bite-sized King Cakes for Happy Hour! Additionally, we cannot forget our mouthwatering New Orleans Theme Dinner that included Louisiana Style Crab Cake with Creole Remoulade Sauce, an entrée of Braised Beef with Tomato Espagnole, accompanied by Grilled Shrimp over Sausage Grit Cake with a Smoked Gouda Mornay Sauce, and Creole Corn & Veggies. Topping the night off with a Mardi Gras King Cupcake with Cinnamon Streusel Swirl & Cream Cheese Frosting, it was a meal fit for a king! Follow us on Twitter and Facebook to see what keep up with our Theme Week festivities & all of our events!