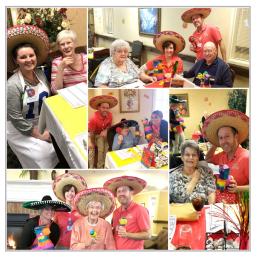

## Taste of Town: Los Bravos

Once a month, we enjoy bringing a local restaurant's fare and atmosphere into the building in order for everyone to experience that "going out" feeling. Los Bravos is a favorite of the residents who attend facility outings so we decided to share the Los Bravos experience with everyone at the campus as well! Residents dined on the delicious entrée called "Chicken on the Beach" with grilled chicken served on a bed of rice and topped with cheese sauce. Refried beans and a lettuce/tomato/sour cream accompaniment were served on the side with churros for a sweet finish.