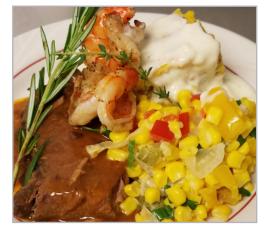

# THEMED WEEK: NEW ORLEANS

Our first Theme Week of 2019 was a success as we "traveled" south to New Orleans for Mardi Gras! The food, the music, the fun costumes, and the company of each other made this night amazing! Throughout the week, residents took a digital tour of the French Quarter, created beaded necklaces, learned different Mardi Gras meanings and traditions, listened to accordion music, and baked bite-sized King Cakes for Happy Hour! Additionally, we cannot forget our mouthwatering New Orleans Theme Dinner that included Louisiana Style Crab Cake with Creole Remoulade Sauce, an entrée of Braised Beef with Tomato Espagnole, accompanied by Grilled Shrimp over Sausage Grit Cake with a Smoked Gouda Mornay Sauce, and Creole Corn & Veggies. Topping the night off with a Mardi Gras King Cupcake with Cinnamon Streusel Swirl & Cream Cheese Frosting, it was a meal fit for a king! Follow us on Twitter and Facebook to see what keep up with our Theme Week festivities & all of our events!