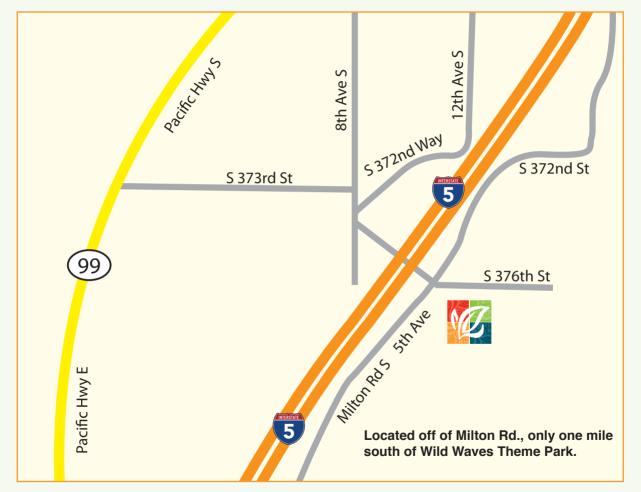

#### Directions to The Meridian at Stone Creek.

**From Tacoma:** Take I-5 North to Exit 137. Turn right onto WA-99 N/54th Ave. East. Turn right on WA-99 North. Turn right onto Porter Way. Turn a sharp left onto 5th Ave. Turn right onto South 376th Street. Arrive at The Meridian at Stone Creek.

**From Seattle:** Take I-5 South to Exit 142B from WA-18 toward South 348th Street. Turn right onto WA-18 W. Take the 1st left onto Enchanted Pkwy South/Kits Corner Rd. South. Turn right onto Milton Rd. South. Take 2nd left onto South 376th Street. Arrive at The Meridian at Stone Creek.