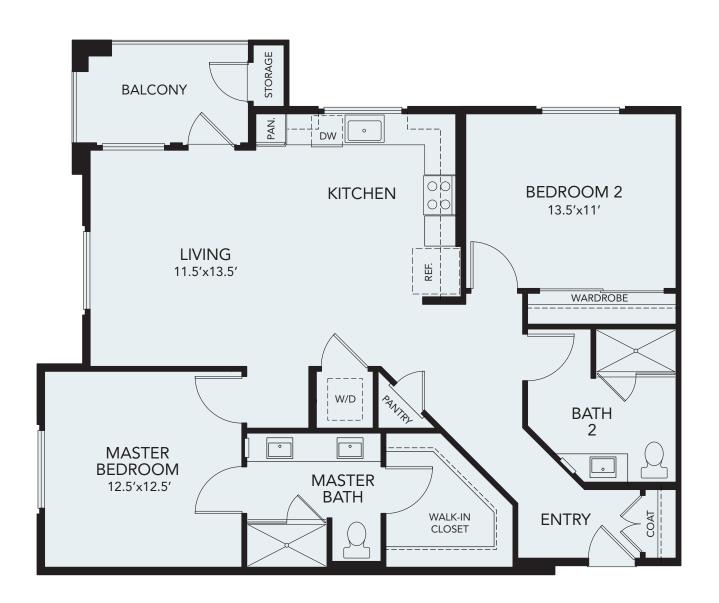

## PLAN B4

2 Bedroom 2 Bath Approx. 1,185 Sq. Ft.

| Apartment:      |  |
|-----------------|--|
| Monthly Rent:   |  |
| Move-in Date: _ |  |

AvenidaPartners.com