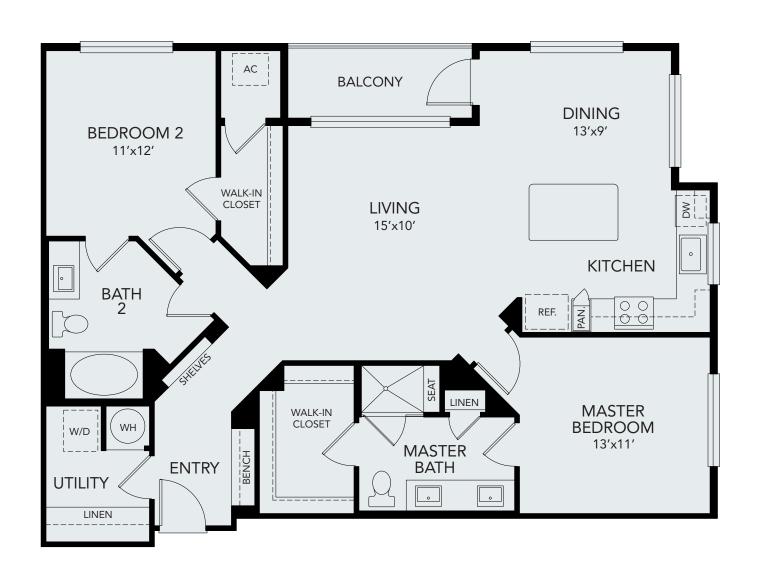

## PLAN B4

2 Bedroom 2 Bath Approx. 1,335 Sq. Ft. Click Here to View, Measure & Furnish Your Apartment Home