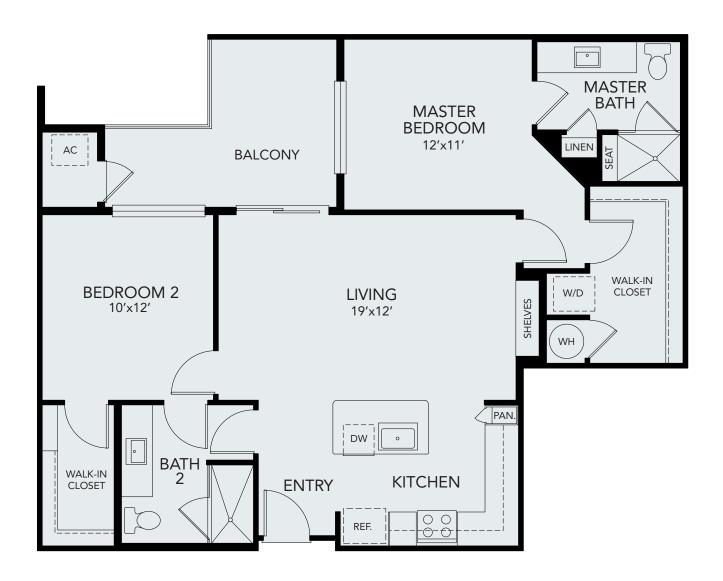

## PLAN B3

2 Bedroom 2 Bath Approx. 1,209 Sq. Ft. Click Here to View, Measure & Furnish Your Apartment Home