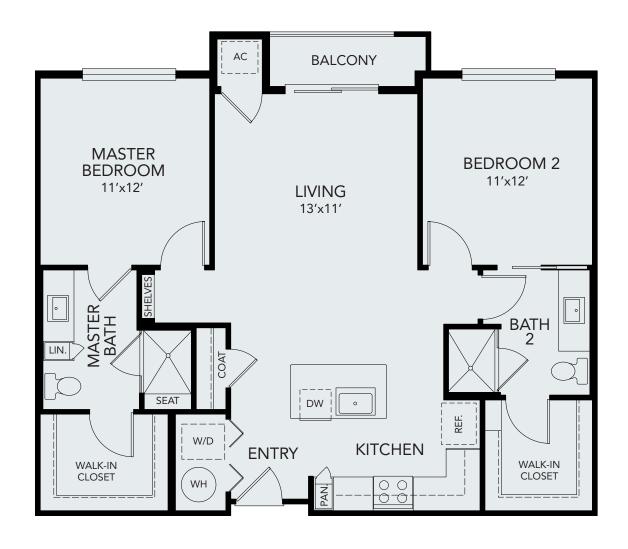

## PLAN B2 ADA

2 Bedroom 2 Bath Approx. 1,116 Sq. Ft. Click Here to View, Measure & Furnish Your Apartment Home