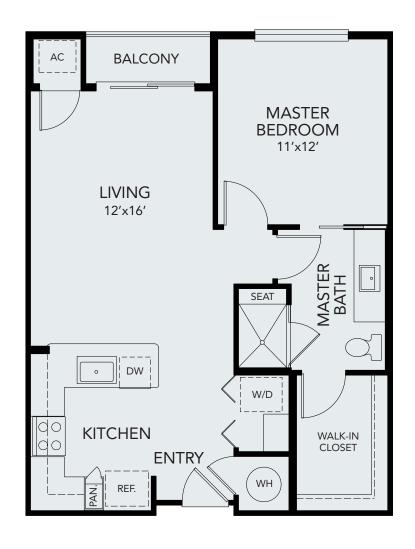

## PLAN A1

1 Bedroom 1 Bath Approx. 726 Sq. Ft. Click Here to View, Measure & Furnish Your Apartment Home