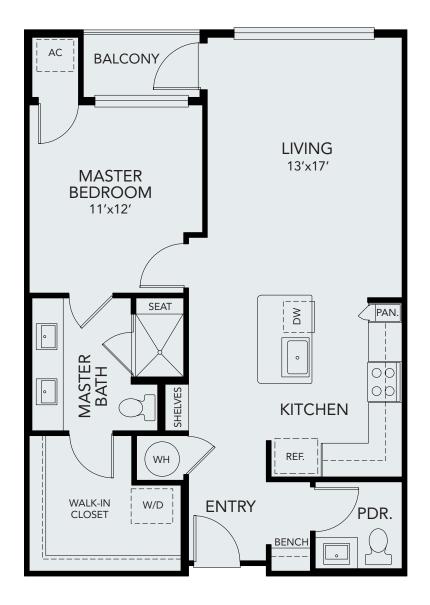

## PLAN A2a

1 Bedroom 1.5 Bath Approx. 855 Sq. Ft. Click Here to View, Measure & Furnish Your Apartment Home