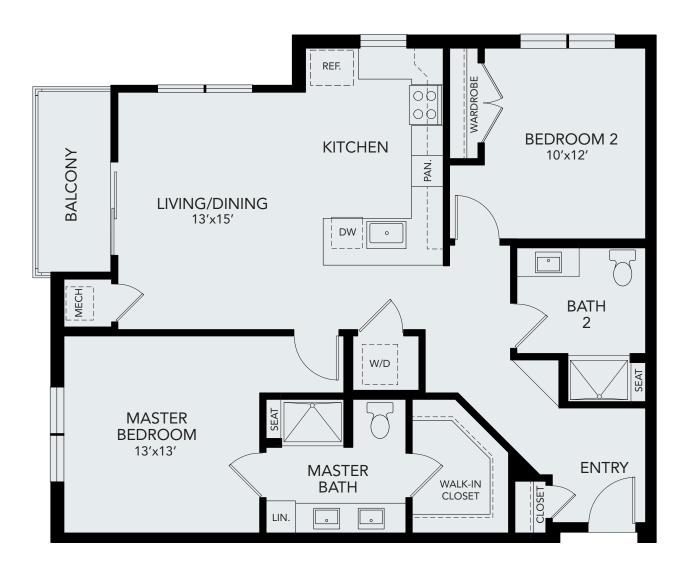

2 Bedroom 2 Bath Approx. 1,180 Sq. Ft. Click Here to View, Measure & Furnish Your Apartment Home