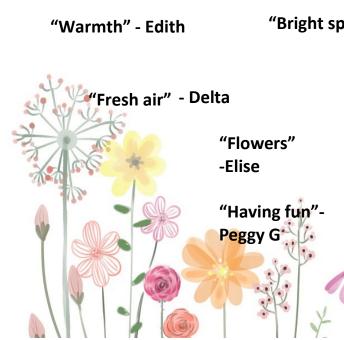

#### **Special Moments**

"Bright spring sun"- Anja

"Wearing shorts!" Margaret

> "Birds chirping" - Shane