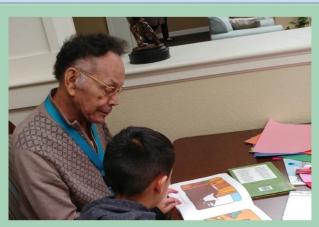

## Resident Spotlight! Buell!

Buell is a charming, sweet, and helpful gentleman. He is a lover of sports: baseball in particular, and he will talk your ear off about when he used to play and how he could just watch it for hours. He loves to listen to music: jazz and classical to be precise. Buell is always ready to participate in any activity that life enrichment has to offer, but enjoys listening to music most of all. Buell can be shy at first, but once he gets to know you, he loves to really connect!

## Staff Spotlight! Nora!

Nora is a caregiver here at New Dawn and is a very dependable team member; someone we can always count on. Nora knows each resident very well - what they like and don't like, and really pays attention to their needs and wants. Nora does a great job at helping with activities, and is instrumental in getting residents to participate. Every day, Nora comes in with a smile on her face and is ready to help residents with whatever they may need. We appreciate you so much, Nora!