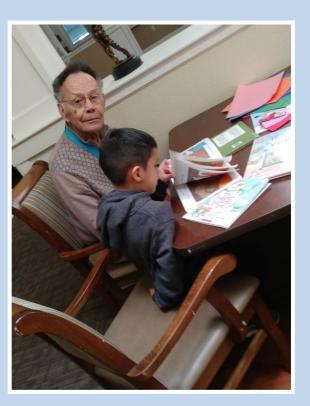

## Resident Spotlight! Buell!

Buell is a charming, sweet, and helpful gentleman. He is a lover of sports: baseball in particular, and he will talk your ear off about when he used to play and how he could just watch it for hours. He loves to listen to music: jazz and classical to be precise. Buell is always ready to participate in any activity that life enrichment has to offer, but enjoys listening to music most of all. Buell can be shy at first, but once he gets to know you, he loves to really connect!

## Staff Spotlight! Nora!

Nora is a caregiver here at New Dawn and is a very dependable team member; someone we can always count on. Nora knows each resident very well - what they like and don't like, and really pays attention to their needs and wants. Nora does a great job at helping with activities, and is instrumental in getting residents to participate. Every day, Nora comes in with a smile on her face and is ready to help residents with whatever they may need. We appreciate you so much, Nora!