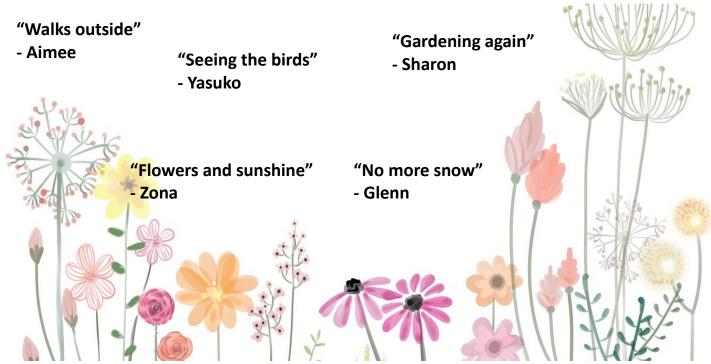

With all that in mind, there are many ways to help vision conditions, per the American Optometric Association. Some optometrists have rehabilitation programs to help with low vision for daily routines. Prescription devices are also available, like spectacle-mounted magnifiers that aid in close-up tasks; hand-held or spectacle-mounted telescopes that help near and far vision; handheld and stand magnifiers that assist with short-term reading; and video magnification that enlarges items on video.

This has been just a glimpse into eye wellness. For more info, visit aoa.org online.

**Note:** Each individual should follow their medical professional's advice and speak with them before making diet or exercise changes.

### **Special Moments**









### **Our Favorite Things About Spring!**



7

### **March Highlights**

1 Staff Appreciation Day, Peanut Butter Day

2 Banana Cream Pie Day

3 I Want You to be Happy Day

4 Pound Cake Day, Marching Music Day

**5 Fat Tuesday, Pancake Day** 

6 Ash Wednesday, Oreo Day

7 Cereal Day

8 Intl. Women's Day, Unplug Day

9 Meatball Day

**10 Blueberry Popover Day** 

11 Oatmeal Nut Waffles Day

**12 Plant a Flower Day** 

13 Good Samaritan Day, Jewel Day

14 Kid's Craft Day, Potato Chip Day

**15 Pears Helene Day** 

16 Artichoke Hearts Day, Panda Day

17 St. Patrick's Day

18 Sloppy Joe Day, Lacy Cookies Day

19 Let's Laugh Day, Poultry Day

20 Spring Begins, Ravioli Day

21 French Bread Day, Courtesy Day



22 Puppy Day, Bavarian Crepes Day 23 Chip Dip Day, Melba Toast Day 24 Chocolate Covered Raisins Day 26 Spinach Day 28 Something o