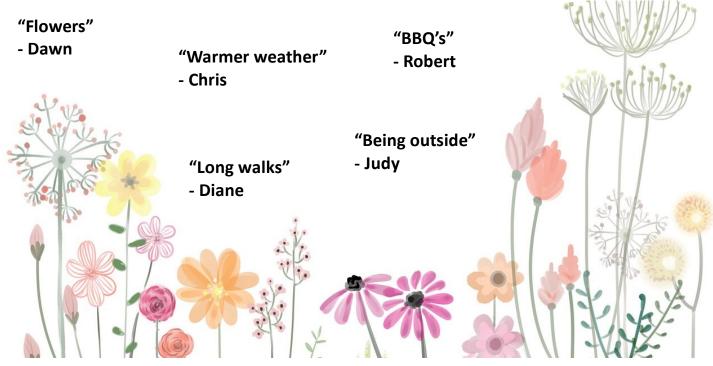

.

With all that in mind, there are many ways to help vision conditions, per the American Optometric Association. Some optometrists have rehabilitation programs to help with low vision for daily routines. Prescription devices are also available, like spectacle-mounted magnifiers that aid in close-up tasks; hand-held or spectacle-mounted telescopes that help near and far vision; handheld and stand magnifiers that assist with short-term reading; and video magnification that enlarges items on video.

This has been just a glimpse into eye wellness. For more info, visit aoa.org online.

**Note:** Each individual should follow their medical professional's advice and speak with them before making diet or exercise changes.

## **Special Moments**









## **Our Favorite Things About Spring!**



7

### **March Highlights**

March 1: Ice Cream Outing @3:00

March 4: Scenic Drive @ 3:00

March 5: Bob Isom @ 3:00

March 11: Heart & Hope @ 3:00

March 13: Louis Faro @ 2:30

March 15: Kathy Kali @ 2:00

March 16: Spring Luncheon featuring

"Elvis" @ 12:00

March 20: Heritage Fellowship @ 3:00

March 21: March Birthday Party & Tracy Davy @ 2:30

March 24: Pet Therapy @ 2:00

March 25: Heart & Hope @ 3:00

March 29: David Christian @ 3:00



#### We're online @

- Facebook.com/FarmingtonSquareMedford
- Blog.radiantseniorliving.com
- Radiantsrliving & Radiantvoices on Instagram
- RadiantSrLiving on Twitter
- Pinterest.com/radiantsrliving
- ◆ Radiant Senior Living on YouTube

Happy St. Patrick's Day everyone! Take note:

"Never iron a four-leaf clover because
you don't want to press your