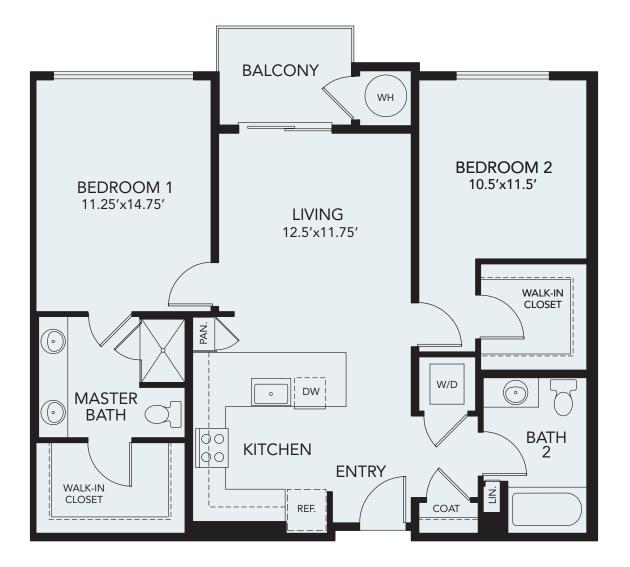

2 Bedroom 2 Bath Approx. 1,106 Sq. Ft. Click Here to View, Measure & Furnish Your Apartment Home