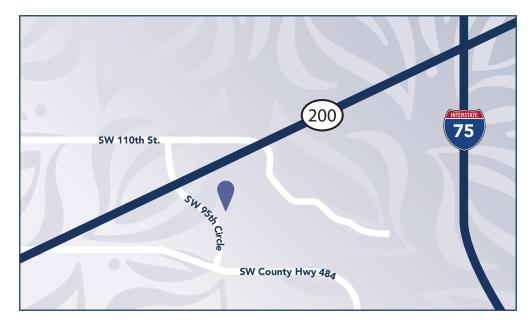

At Pacifica Senior Living, Ocala we create new memories every day.

It's a new day, and it's yours! Make the most of it.

Follow our driving directions to reach our Assisted Living in Ocala, FL.

#### From Ocala:

- Take SR 200 West
- Turn left onto SW 95th Circle
- Pacifica Senior Living Ocala will be on the left.

#### From the West:

- Take SR 200 East
- Turn right on SW 95th Circle
- Pacifica Senior Living will be on the left.