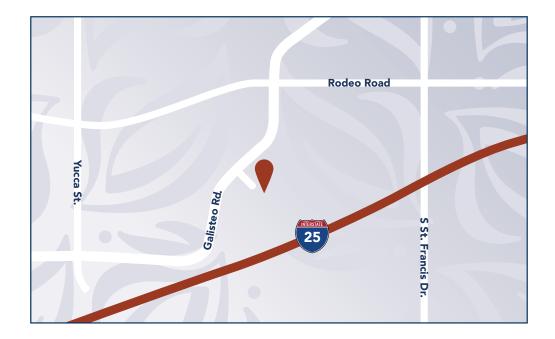

Follow our driving directions to reach our Assisted Living and Memory Care in Santa Fe, CA.

### From I-25:

- Take the St. Michael's Drive exit and head north
- Turn left at the stoplight on Sawmill Road
- Turn right at the stop sign onto Rodeo Road
- Make an immediate left turn after the railroad tracks onto Galisteo Road
- Drive approximately one-quarter mile and turn into the driveway of Pacifica Senior Living Santa Fe