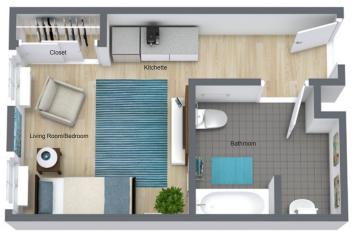

located, Pacifica Senior Living Santa Fe is close to shopping, healthcare services, religious services and cultural and educational opportunities.

At Pacifica Senior Living Santa Fe, it's a new day. And it's yours! Make the most of it. Right here.









Follow our driving directions to reach our Assisted Living and Memory Care in Santa Fe, CA.

### From I-25:

- Take the St. Michael's Drive exit and head north
- Turn left at the stoplight on Sawmill Road
- Turn right at the stop sign onto Rodeo Road
- Make an immediate left turn after the railroad tracks onto Galisteo Road
- Drive approximately one-quarter mile and turn into the driveway of Pacifica Senior Living Santa Fe





# Floor Plans



### One Bedroom









# Floor Plans



Memory Care Studio

> Memory Care Shared Studio





Assisted Living Studio





# Legacies<sup>™</sup> Memory Care



Our Legacies<sup>™</sup> Memory Care Program provides those with Alzheimer's disease, dementia and other forms of memory loss with the support, care and respect they deserve in order to continue living a full, enriching life.

Memory loss affects different people in different ways. Our compassionate and highly trained Wellness Team creates a fully personalized care plan to meet each resident's unique needs, adapting plans as the behaviors associated with memory loss progress or change.

Our specialized approach to memory care is grounded in improving residents' quality of life. Residents engage in many interactive activities that, for example, improve coordination and strengthen social connections. One favorite program is