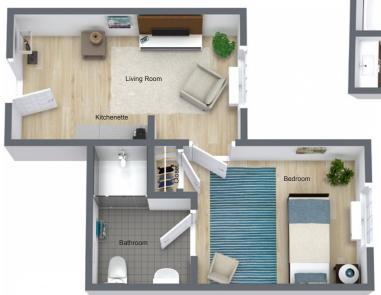

in which to gather with friends and enjoy social interaction.

Conveniently located, Pacifica Senior Living Santa Fe is close to shopping, healthcare services, religious services and cultural and educational opportunities.

At Pacifica Senior Living Santa Fe, it's a new day. And it's yours! Make the most of it. Right here.









Follow our driving directions to reach our Assisted Living and Memory Care in Santa Fe, CA.

### From I-25:

- Take the St. Michael's Drive exit and head north
- Turn left at the stoplight on Sawmill Road
- Turn right at the stop sign onto Rodeo Road
- Make an immediate left turn after the railroad tracks onto Galisteo Road
- Drive approximately one-quarter mile and turn into the driveway of Pacifica Senior Living Santa Fe





# Floor Plans



### One Bedroom









# Floor Plans



Memory Care Studio

> Memory Care Shared Studio





Assisted Living Studio





# Legacies<sup>™</sup> Memory Care



Our Legacies<sup>™</sup> Memory Care Program provides those with Alzheimer's disease, dementia and other forms of memory loss with the support, care and respect they deserve in order to continue living a full, enriching life.

Memory loss affects different people in different ways. Our compassionate and highly trained Wellness Team creates a fully personalized care plan to meet each resident's unique needs, adapting plans as the behaviors associated with memory loss progress or change.

Our specialized approach to memory care is grounded in improving residents' quality of life. Residents engage in many interactive activities that, for example, impr