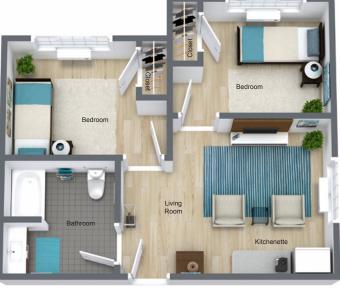

which to gather with friends and enjoy social interaction.

Conveniently located, Pacifica Senior Living Santa Fe is close to shopping, healthcare services, religious services and cultural and educational opportunities.

At Pacifica Senior Living Santa Fe, it's a new day. And it's yours! Make the most of it. Right here.









Follow our driving directions to reach our Assisted Living and Memory Care in Santa Fe, CA.

### From I-25:

- Take the St. Michael's Drive exit and head north
- Turn left at the stoplight on Sawmill Road
- Turn right at the stop sign onto Rodeo Road
- Make an immediate left turn after the railroad tracks onto Galisteo Road
- Drive approximately one-quarter mile and turn into the driveway of Pacifica Senior Living Santa Fe





# Floor Plans



### One Bedroom









# Floor Plans



Memory Care Studio

> Memory Care Shared Studio





Assisted Living Studio





# Legacies<sup>™</sup> Memory Care



Our Legacies<sup>™</sup> Memory Care Program provides those with Alzheimer's disease, dementia and other forms of memory loss with the support, care and respect they deserve in order to continue living a full, enriching life.

Memory loss affects different people in different ways. Our compassionate and highly trained Wellness Team creates a fully personalized care plan to meet each resident's unique needs, adapting plans as the behaviors associated with memory loss progress or change.

Our specialized approach to memory care is grounded in improving residents' quality of life. Residents engage in many interactive activities that, for example, improv