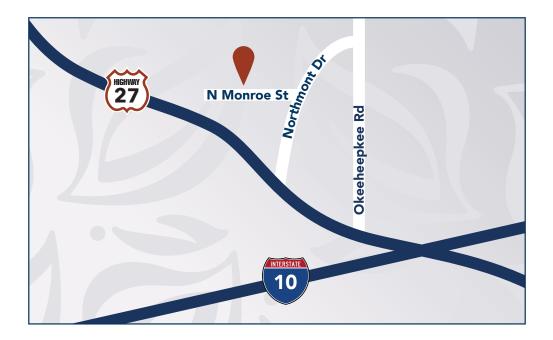

### Traveling on I-10 West:

- Exit 199 for US 27 toward Havana
- Turn Right onto Hwy 27
- North Monroe St.
- Your destination will be on the Right (.3 miles)

### Traveling on I-10 East:

- Exit 199 for US 27 toward Havana
- Turn Left onto Hwy 27
- North Monroe St.
- Your destination will be on the Right (.5 miles)