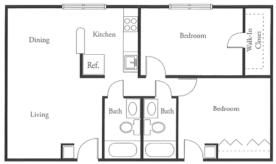

## Floor Plans

Over

Storage

Kitchen

Walk-In

Closet

Living

Bedroom

Kitchen

Dining

Bath

Ref.