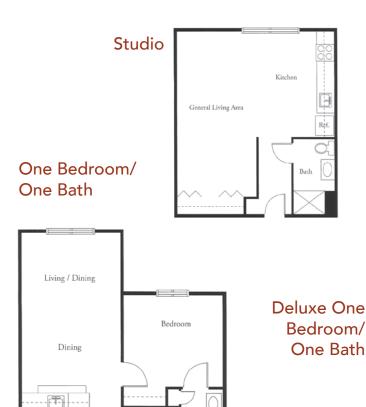

## Floor Plans

Over

Storage

Kitchen

# Floor Plans (continued)

Two Bedroom/

Two Bath

Two Bedroom/ One Bath

Deluxe Two Bedroom/ Two Bath

Premier Two Bedroom/ Two Bath

Walk-In Closet

Bedroom