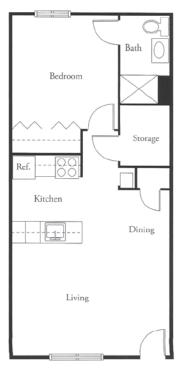

## Floor Plans

Over

Storage

Kitchen

# Floor Plans (continued)

Two Bedroom/

Two Bath

Two Bedroom/ One Bath

Deluxe Two Bedroom/ Two Bath

Premier Two Bedroom/ Two Bath

Walk-In Closet

Bedroom

Walk-In

Closet

Living

Bedroom

Kitchen

Dining

Bath

Ref.