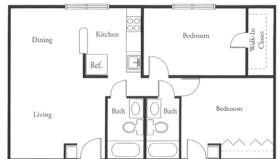

# Floor Plans (continued)

Two Bedroom/

Two Bath

Two Bedroom/ One Bath

Deluxe Two Bedroom/ Two Bath

Premier Two Bedroom/ Two Bath

Walk-In Closet

Bedroom

Walk-In

Closet

Living

Bedroom

Kitchen

Dining

Bath

Ref.