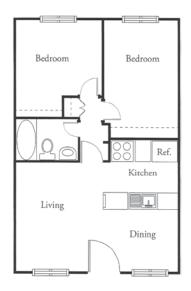

# Floor Plans (continued)

Two Bedroom/

Two Bath

Two Bedroom/ One Bath

Deluxe Two Bedroom/ Two Bath

Premier Two Bedroom/ Two Bath

Walk-In Closet

Bedroom

Walk-In

Closet

Living

Bedroom

Kitchen

Dining

Bath

Ref.