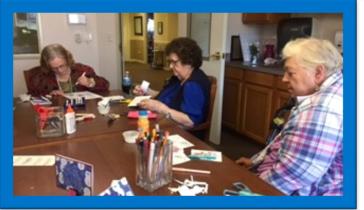

XXXX

XXXX

X X X XXXXX X X X

X X X XXXXX

XXX

X X X XXXXX X X X

Rose...

Rose was born in Snohomish, WA. Her favorite hobbies are crafting and card/ paper crafting. She loves teaching her card making classes here in the community. Rose says her favorite places she lived are, Laos and Thailand. They are beautiful and she met some great neighbors.