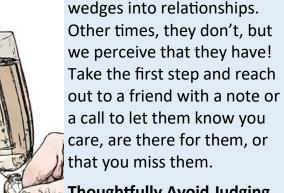

#### Reach Out to a Friend

In certain instances, distance or time can put

## Thoughtfully Avoid Judging Others

Sometimes, people judge things or actions without even realizing it. Try to change your thought process if you start to judge. It will make you more empathetic and

understanding, and can improve relationships.