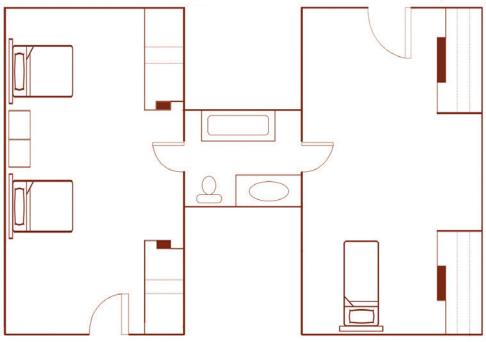

ca South Coast offers residents the dignity of private accommodations, as well as community areas in which to gather with friends and enjoy social interaction.

Conveniently located, Pacifica South Coast is close to medical facilities and hospitals, Newport Back Bay Nature Reserve, South Coast Plaza, John Wayne Airport, the Orange County Fairgrounds and 4 miles to Newport Beach.

At Pacifica Senior Living South Coast, it's a new day. And it's yours! Make the most of it. Right here.









### **Directions:**

- From the 405 take the 55 South
- Exit on Mesa Drive
- Take a Left on Mesa Drive over the 55 Freeway
- Right on Orange Avenue
- The building is on the Right. Look for the blue and orange flags.



# Floor Plans

# **Companion Suites**







# Floor Plans

### Jack and Jill Suite





Assisted Living Memory Care



# Floor Plans





# Heartland<sup>™</sup> Assisted Living Rates

# One inclusive monthly fee\* includes the following Assisted Living services and amenities:

- Apartment home maintenance
- Weekly housekeeping
- Concierge service
- Scheduled transportation (bus and car)
- All utilities (except phone and cable service)
- Three nutritious meals served daily in a beautiful, restaurant-style setting
- Meticulous grounds and gardens

- · Weekly social hour
- Life-enrichment programs and activities
- Large, appointed community room for gatherings
- Fitness center and spa
- Conveniently located laundry rooms
- Gracious library with computer
- Full-service beauty salon
- 24-hour staffing



Assisted Living Memory Care



<sup>\*</sup>Incontinence products not in