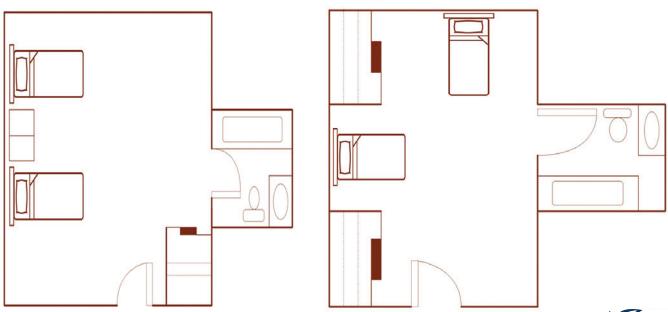

arefully monitored entrances and exits, Pacifica South Coast offers residents the dignity of private accommodations, as well as community areas in which to gather with friends and enjoy social interaction.

Conveniently located, Pacifica South Coast is close to medical facilities and hospitals, Newport Back Bay Nature Reserve, South Coast Plaza, John Wayne Airport, the Orange County Fairgrounds and 4 miles to Newport Beach.

At Pacifica Senior Living South Coast, it's a new day. And it's yours! Make the most of it. Right here.









### **Directions:**

- From the 405 take the 55 South
- Exit on Mesa Drive
- Take a Left on Mesa Drive over the 55 Freeway
- Right on Orange Avenue
- The building is on the Right. Look for the blue and orange flags.



# Floor Plans

# **Companion Suites**







# Floor Plans

### Jack and Jill Suite





Assisted Living Memory Care



# Floor Plans





# Heartland<sup>™</sup> Assisted Living Rates

# One inclusive monthly fee\* includes the following Assisted Living services and amenities:

- Apartment home maintenance
- Weekly housekeeping
- Concierge service
- Scheduled transportation (bus and car)
- All utilities (except phone and cable service)
- Three nutritious meals served daily in a beautiful, restaurant-style setting
- Meticulous grounds and gardens

- · Weekly social hour
- Life-enrichment programs and activities
- Large, appointed community room for gatherings
- Fitness center and spa
- Conveniently located laundry rooms
- Gracious library with computer
- Full-service beauty salon
- 24-hour staffing



Assisted Living Memory Car