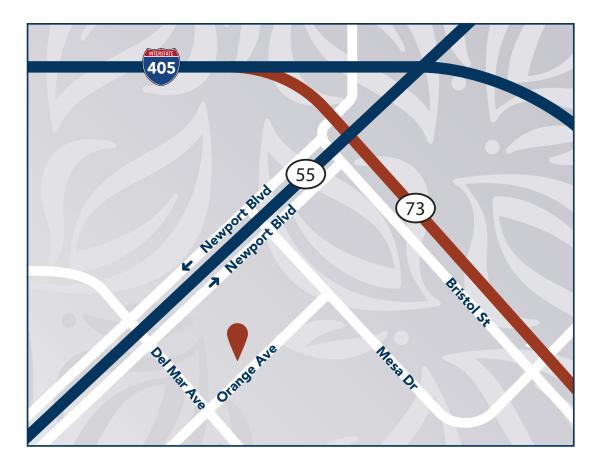

### **Directions:**

- From the 405 take the 55 South
- Exit on Mesa Drive
- Take a Left on Mesa Drive over the 55 Freeway
- Right on Orange Avenue
- The building is on the Right. Look for the blue and orange flags.