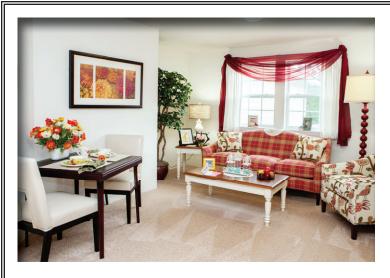

## **APARTMENT AMENITIES**

- Studios, 1 bedrooms & 2 bedrooms with kitchenettes
- 2 bedroom cottages with full kitchens
- 24-hour emergency pull cords in each room
- Full size refrigerator
- Natural tone carpeting
- Drapes
- Bed & bathroom linens
- Thermostat in each room for year round comfort
- State-of-the-art fire protection systems & sprinklers
- Cable television
- Spacious bathroom with walk-in showers
- Vaulted ceilings in select apartments
- Wonderful views